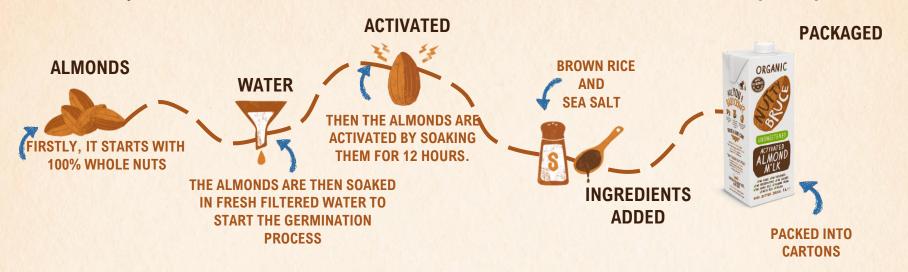

## WHAT MAKES BRUCE

Nutty Bruce is the ultimate nut milk: activated almonds are the next big thing.

#### UNIQUE EXTRACTION PROCESS

Nutty Bruce is made using a unique extraction method to create a delicious plant milk that doesn't separate. Right on Bruce!

Activated whole organic nuts and grains are used to create Soulfresh's plant milks (unlike some other brands which use pastes or flours)

Soulfresh uses simple ingredients and use lots of them to make them shine!

The unique extraction process can be extended to extract milk from most plant sources like oats and coconuts and can be easily scaled.

# RESPONSIBLE SOURCING

The almonds are sourced from Italy where production takes place, to minimise environmental impact.

## MINIMAL WASTE

The whole almonds are being used in production, including the skin (which is needed during the activation process). To ensure there is no wastage, any post-production residual is used for animal feed.