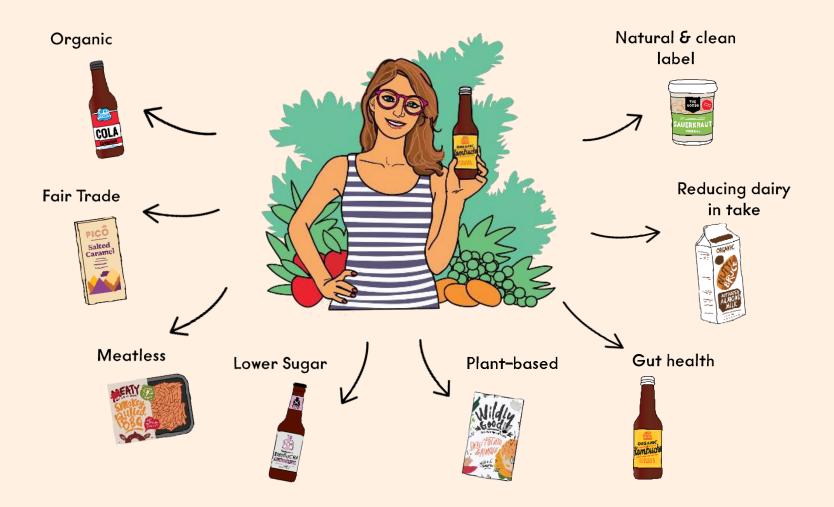

## WHAT MAKES BRUCE

Nutty Bruce is the ultimate nut milk: activated almonds are the next big thing.

#### UNIQUE EXTRACTION PROCESS

Nutty Bruce is made using a unique extraction method to create a delicious plant milk that doesn't separate. Right on Bruce!

Activated whole organic nuts and grains are used to create Soulfresh's plant milks (unlike some other brands which use pastes or flours)

Soulfresh uses simple ingredients and use lots of them to make them shine!

The unique extraction process can be extended to extract milk from most plant sources like oats and coconuts and can be easily scaled.