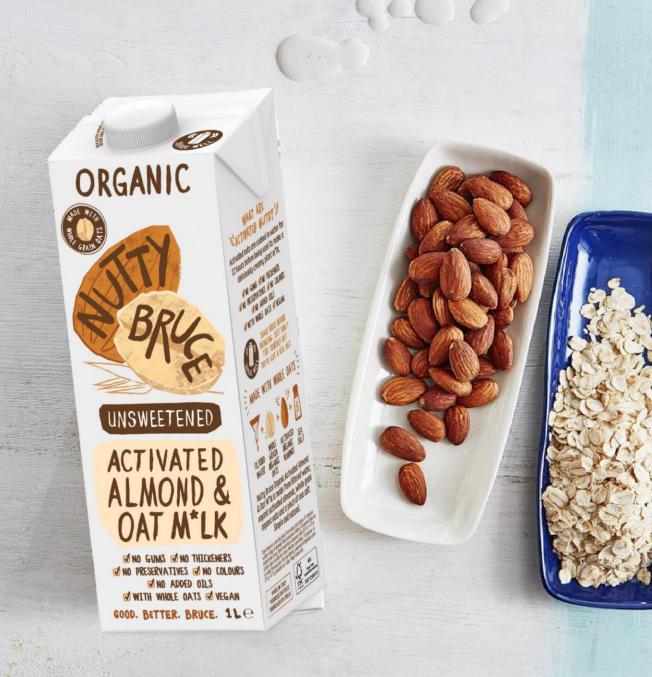

## WHAT MAKES BRUCE

Nutty Bruce is the ultimate nut milk: activated almonds are the next big thing.

#### UNIQUE EXTRACTION PROCESS

Nutty Bruce is made using a unique extraction method to create a delicious plant milk that doesn't separate. Right on Bruce!

Activated whole organic nuts and grains are used to create Soulfresh's plant milks (unlike some other brands which use pastes or flours)

Soulfresh uses simple ingredients and use lots of them to make them shine!

The unique extraction process can be extended to extract milk from most plant sources like oats and coconuts and can be easily scaled.