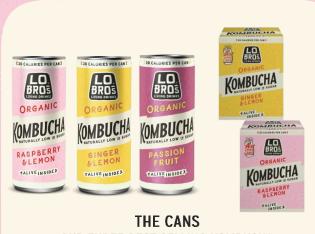

#### THE BOTTLES

LO BROS ORGANIC KOMBUCHA IS A REFRESHING ORGANIC SPARKLING DRINK THAT'S NATURALLY LOW IN SUGAR AND PACKED FULL OF LIVING CULTURES AND ANTIOXIDANTS: A DELICIOUS ALTERNATIVE TO SODA

OUR THREE BEST SELLING KOMBUCHA FLAVOURS ARE NOW AVAILABLE IN HANDY 250ML CANS- PERFECT FOR ON THE GO!