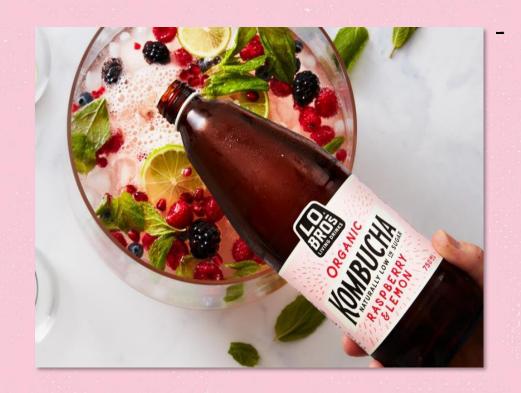

#### THE BOTTLES

LO BROS ORGANIC KOMBUCHA IS A REFRESHING ORGANIC SPARKLING DRINK THAT'S NATURALLY LOW IN SUGAR AND PACKED FULL OF LIVING CULTURES AND ANTIOXIDANTS: A DELICIOUS ALTERNATIVE TO SODA

OUR THREE BEST SELLING KOMBUCHA FLAVOURS ARE NOW AVAILABLE IN HANDY 250ML CANS- PERFECT FOR ON THE GO!

## THE LO-DOWN ON BREW

OUR KOMBUCHA IS SLOW BREWED TO BE FULL OF FLAVOUR AND ALIVE INSIDE

OUR KOMBUCHA IS ONE OF THE FEW
"TRADITIONALLY BREWED" KOMBUCHAS
IN MAINSTREAM RETAIL.

USING OUR SCOBY & ONLY ORGANIC
OOLONG & GREEN TEA.