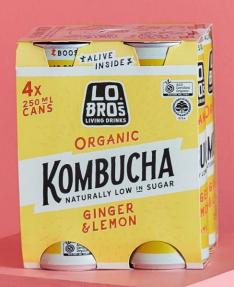

#### THE BOTTLES

LO BROS ORGANIC KOMBUCHA IS A REFRESHING ORGANIC SPARKLING DRINK THAT'S NATURALLY LOW IN SUGAR AND PACKED FULL OF LIVING CULTURES AND ANTIOXIDANTS: A DELICIOUS ALTERNATIVE TO SODA

OUR THREE BEST SELLING KOMBUCHA FLAVOURS ARE NOW AVAILABLE IN HANDY 250ML CANS- PERFECT FOR ON THE GO!

## WHY LO BROS?...

MAINSTREAM PRICE POINT

公公

UNIQUE, ACCESSIBLE FLAVOUR RANGE & FORMATS

公平

LOWEST SUGAR LEVELS (1.5g per 100ml)

UK BREWED - SHELF STABLE

LIVING & UNPASTUESRISED