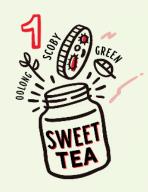

## THE LO-DOWN ON BREW

OUR KOMBUCHA IS SLOW BREWED TO BE FULL OF FLAVOUR AND ALIVE INSIDE

OUR KOMBUCHA IS ONE OF THE FEW
"TRADITIONALLY BREWED" KOMBUCHAS
IN MAINSTREAM RETAIL.

USING OUR SCOBY & ONLY ORGANIC
OOLONG & GREEN TEA.