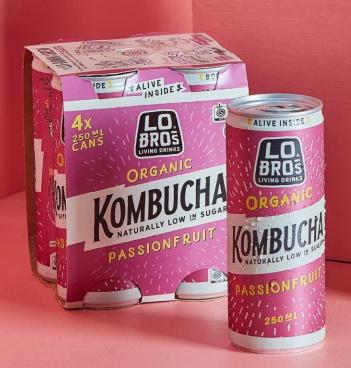

### LO BROS LIVING DRINKS LINE UP

AUTHENTICALLY FERMENTED KOMBUCHA AND LIVING BEVERAGES.

NATURALLY LOW IN SUGAR AND BUBBLING WITH PROBIOTICS AND GOOD BACTERIA

#### THE BOTTLES

LO BROS ORGANIC KOMBUCHA IS A REFRESHING ORGANIC SPARKLING DRINK THAT'S NATURALLY LOW IN SUGAR AND PACKED FULL OF LIVING CULTURES AND ANTIOXIDANTS: A DELICIOUS ALTERNATIVE TO SODA

OUR THREE BEST SELLING KOMBUCHA FLAVOURS ARE NOW AVAILABLE IN HANDY 250ML CANS- PERFECT FOR ON THE GO!