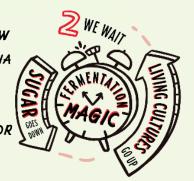

LO BROS HAVE DEVELOPED A NEW
PROCESS FOR BREWING KOMBUCHA
FUSING ANCIENT BREWING
METHODS WITH THE LATEST
TECHNOLOGY & IS FERMENTED FOR
UP TO 30 DAYS.

WE THEN ADD A MIX OF THE FINEST FRUITS AND SPICES, THAT GIVES LO BROS KOMBUCHA ITS BOLD, FULL BODIED TASTE.