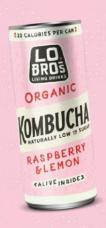

#### THE BOTTLES

LO BROS ORGANIC KOMBUCHA IS A REFRESHING ORGANIC SPARKLING DRINK THAT'S NATURALLY LOW IN SUGAR AND PACKED FULL OF LIVING CULTURES AND ANTIOXIDANTS: A DELICIOUS ALTERNATIVE TO SODA

OUR THREE BEST SELLING KOMBUCHA FLAVOURS ARE NOW AVAILABLE IN HANDY 250ML CANS- PERFECT FOR ON THE GO!