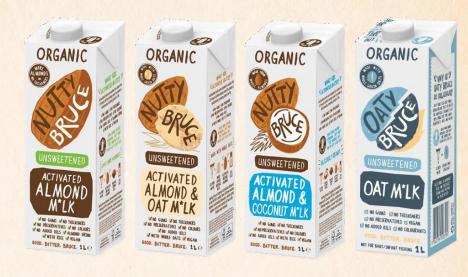

# INTRODUCING NUTTY BRUCE

## INTRODUCING NUTTY BRUCE

## WHAT MAKES BRUCE

Nutty Bruce is the ultimate nut milk: activated almonds are the next big thing.

## GREAT TASTE AWARD WINNERS 2020

Unsweetened
Activated
Almond & Oat

Unsweetened
Activated Almond &
Coconut

For more information or to place an order, please contact your Account Manager or Fox Customer Service team: