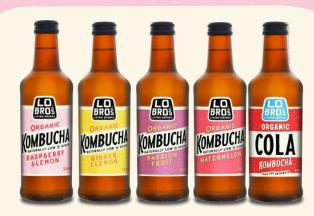

### LO BROS LIVING DRINKS LINE UP

AUTHENTICALLY FERMENTED KOMBUCHA AND LIVING BEVERAGES.

NATURALLY LOW IN SUGAR AND BUBBLING WITH PROBIOTICS AND GOOD BACTERIA

#### THE BOTTLES

LO BROS ORGANIC KOMBUCHA IS A REFRESHING ORGANIC SPARKLING DRINK THAT'S NATURALLY LOW IN SUGAR AND PACKED FULL OF LIVING CULTURES AND ANTIOXIDANTS: A DELICIOUS ALTERNATIVE TO SODA

OUR THREE BEST SELLING KOMBUCHA FLAVOURS ARE NOW AVAILABLE IN HANDY 250ML CANS- PERFECT FOR ON THE GO!