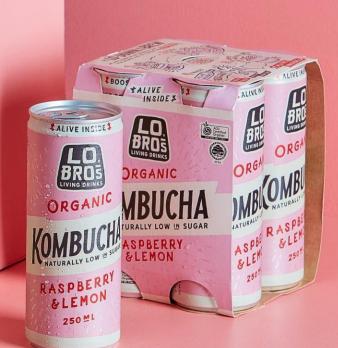

### LO BROS LIVING DRINKS LINE UP

AUTHENTICALLY FERMENTED KOMBUCHA AND LIVING BEVERAGES.

NATURALLY LOW IN SUGAR AND BUBBLING WITH PROBIOTICS AND GOOD BACTERIA

#### THE BOTTLES

LO BROS ORGANIC KOMBUCHA IS A REFRESHING ORGANIC SPARKLING DRINK THAT'S NATURALLY LOW IN SUGAR AND PACKED FULL OF LIVING CULTURES AND ANTIOXIDANTS: A DELICIOUS ALTERNATIVE TO SODA

OUR THREE BEST SELLING KOMBUCHA FLAVOURS ARE NOW AVAILABLE IN HANDY 250ML CANS- PERFECT FOR ON THE GO!