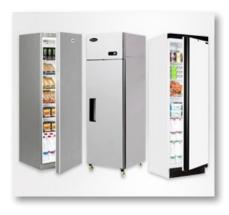

WEAR



FOOD HANDLING EQUIPMENT

#### **FOOD HANDLING WEAR & EQUIPMENT**

Our extensive range of food preparation products will help you avoid any cross-contamination and ensure all food is correctly labelled, stored and handled. We also offer an appropriate food handling equipment and wear to help ou maintain the safety and well-being of customers.

# CATERING **EQUIPMENT**

Find the perfect application for your kitchen, built-for-purpose products, including pizza ovens, induction hobs and toasters form renowned manufactures such as Lincat, AngeloPo, Sammic just to name a few..



### **COOKING EQUIPMENT**

Combi and convection ovens, hobs, grills, fryers, toasters, microwaves and more..



#### **CATERING APPLIANCES**

Food prep appliances, servery & display, dishwashers, glasswashers







#### **REFRIGERATION**

Fridges, freezers, refrigerated units, ice machines ..

#### **CATERING FURNITURE**

Food prep and storage furniture, self service units ...

#### **BAR SYSTEMS**

Bar systems, equipment, furniture



# THE COMBINATION OVEN THAT MULTIPLES YOUR COOKING OPTIONS

Combistar FX from AngeloPo is the full line of state-ofthe-art combination ovens that guarantees high quality and versatility in cooking together with ease of use and energy savings.

The new functions that allow you to manage simultaneously up to 20 different cooking processes, the innovative accessories to smoke and pasteurize and the self-cleaning function, completely automatic and 100% safe: these are just a few of the options that make Combistar FX the essential companion for a kitchen

# **CATERING