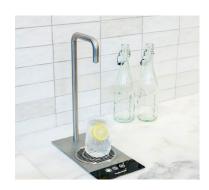

#### C2/C3 WATER TAP SYSTEM borg&overström

HIGH CAPACITY, SUITABLE FOR OFFICE AND HOSPITALITY ENVIRONMMENTS

The C2/C3 water cooler systems bring high-capacity refreshment to any environment. Combining sleek and practical features, this innovative tap system meets demand every time, with a simple pull of the tap levers providing thirstquenching ambient, chilled or sparkling water. Designed for endurance, the fine engineering and quality construction ensures dependable performance at all times. The water coolers deliver an impressive throughput of 80 litres per hour at a consistent chilled temperature, making it the perfect solution for busy environments. It includes a compact under-counter unit which means that it fits discreetly into any space. A refined and simple-to-install ventilation kit is included with this system. There is also a range of optional stainless steel drip trays that can be added to

The appliance is consistently energy-efficient, making it the most logical choice for the pocket and for the planet.