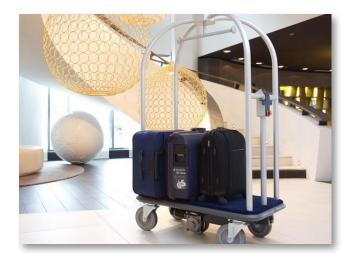

### **LUGGAGE & CATERING TROLLEYS**

The Aslotel range of lobby and housekeeping equipment combines elegance with functionality. Easy to manoeuvre, ergonomically designed and built with a high quality finish. Some luggage trolley models have the added option of being motorised.