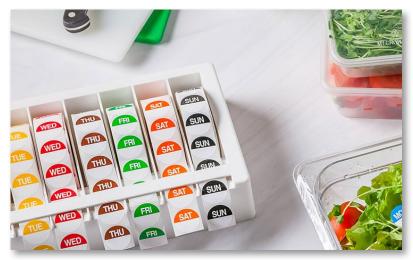

### **FOOD SAFETY & HYGIENE**

FOOD SAFETY, ALLERGENS AND DAY OF THE WEEK LABELS

As part of our range, we provide a simple back of house label kit to help you ensure that served food is save to eat by all customers. Effective food safety labelling helps caterers to maintain a systematic approach to food rotation and correct storage. It is an important part of any food safety management plan.