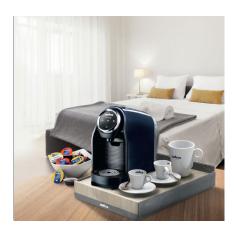

#### **SACHETS & CAPSULES MACHINES**

The Lavazza Blue Classy coffee machine range delivers you the perfect espresso within seconds. Using Lavazza BLUE capsules, this powerful little machine is perfect for offices or hotel bedrooms.

The renewed machine range is able to cover all the small and medium locations. An intuitive and easy to use machine range, characterised by modern design and premium materials, that allows to prepare all types of coffee and (fresh) milk recipes touching just 1 button.