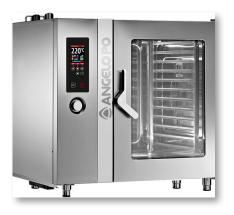

# THE COMBINATION OVEN THAT MULTIPLES YOUR COOKING OPTIONS

Combistar FX from AngeloPo is the full line of state-ofthe-art combination ovens that guarantees high quality and versatility in cooking together with ease of use and energy savings.

The new functions that allow you to manage simultaneously up to 20 different cooking processes, the innovative accessories to smoke and pasteurize and the self-cleaning function, completely automatic and 100% safe: these are just a few of the options that make Combistar FX the essential companion for a kitchen