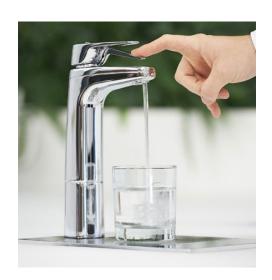

#### WATER **SYSTEMS**

#### C2/C3 WATER TAP SYSTEM borg&overström

HIGH CAPACITY, SUITABLE FOR OFFICE AND HOSPITALITY ENVIRONMMENTS

The C2/C3 water cooler systems bring high-capacity refreshment to any environment. Combining sleek and practical features, this innovative tap system meets demand every time, with a simple pull of the tap levers providing thirstquenching ambient, chilled or sparkling water. Designed for endurance, the fine engineering and quality construction ensures dependable performance at all times. The water coolers deliver an impressive throughput of 80 litres per hour at a consistent chilled temperature, making it the perfect solution for busy environments. It includes a compact under-counter unit which means that it fits discreetly into any space. A refined and simple-to-install ventilation kit is included with this system. There is also a range of optional stainless steel drip trays that can be added to

The appliance is consistently energy-efficient, making it the most logical choice for the pocket and for the planet.