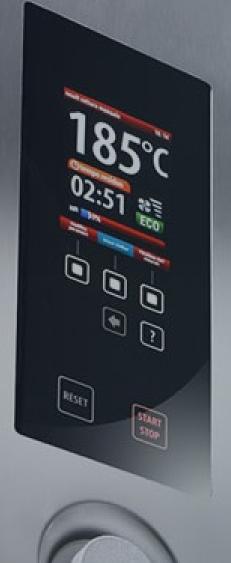

# THE COMBINATION OVEN THAT MULTIPLES YOUR COOKING OPTIONS

Combistar FX from AngeloPo is the full line of state-ofthe-art combination ovens that guarantees high quality and versatility in cooking together with ease of use and energy savings.

The new functions that allow you to manage simultaneously up to 20 different cooking processes, the innovative accessories to smoke and pasteurize and the self-cleaning function, completely automatic and 100% safe: these are just a few of the options that make Combistar FX the essential companion for a kitchen