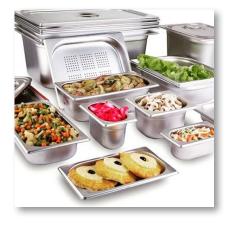

### FOOD STORAGE

#### **FOOD STORAGE**

Food should always be fresh - the fresher the better as if it had just been picked, baked or bought. Our food storage range will suit all needs whether you require stainless steel, polycarbonate/polypropylene or airtight containers.