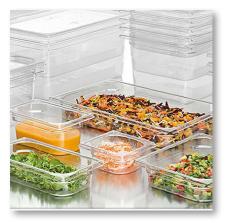

### FOOD STORAGE

#### **FOOD STORAGE**

Food should always be fresh - the fresher the better as if it had just been picked, baked or bought. Our food storage range will suit all needs whether you require stainless steel, polycarbonate/polypropylene or airtight containers.