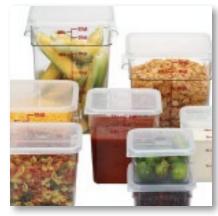

### FOOD STORAGE

#### **FOOD STORAGE**

Food should always be fresh - the fresher the better as if it had just been picked, baked or bought. Our food storage range will suit all needs whether you require stainless steel, polycarbonate/polypropylene or airtight containers.

#### STORAGE CONTAINERS RANGE