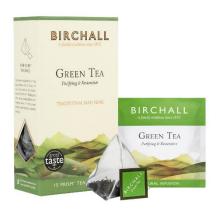

## Birchall Tea

Birchall Great Rift Tea is a unique English
Breakfast blend - deliciously strong and bursting
with full flavour.

- Rainforest Alliance Certified™
- Multiple Great Taste Awards 9 years in a row
- A family tradition since 1872

## Speciality tea range - Perfect taste and flavour

From classics such as Camomile and Peppermint, through to new favourites Lemongrass & Ginger and Redbush, Birchall collection includes a tisane to suit every serving occasion and taste. The teas have been given a lot of love, care and attention over the generations for you to appreciate the tea with a guaranteed perfect taste every time.