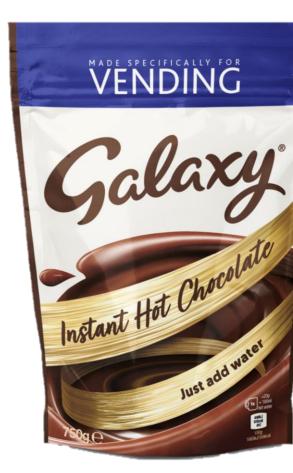

### **Galaxy Vending Chocolate**

Smooth and deliciously creamy, GALAXY is the perfect partner for some serious chocolate indulgence.

Instant hot chocolate, granulated and designed specifically for use through traditional automated systems.

Increase your impulse sales within hot chocolate by leading with a well-known brand in your vending machine.

Granulated for improved flow and solubility within vending machines

Available in 750g (Pack of 1) or 7.5kg (Pack of 10).