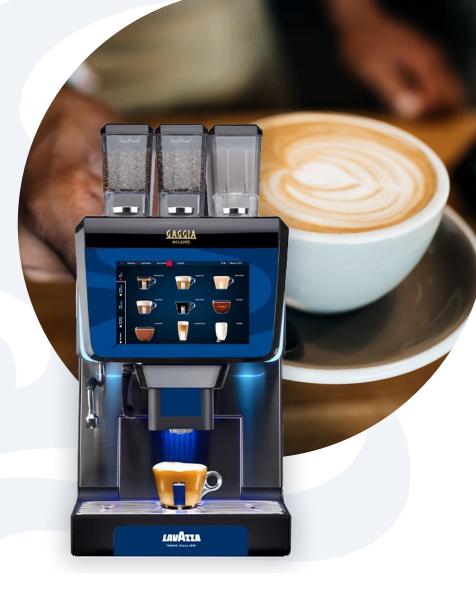

# Free-standing Machines

Self contained, independent and reliable to serve greater numbers

High capacity floor standing technology, optimised to increase autonomy. With a customixer function offering a full range of barista style drinks tailored to exactly how each user enjoys their coffee.

# Free-standing Machines

## **MAESTRO**

- Up to 22 drinks selection
- Nutritional Information displayed when vending
- Pure Zone anti-microbial film that kills 99.9% of bacteria
- Revamped electronics
- In built, two way connection
- Coffee Appeal app for contactless brewing
- Customisable menus, promotions & multi media content
- Elegant design
- HD Touch screen