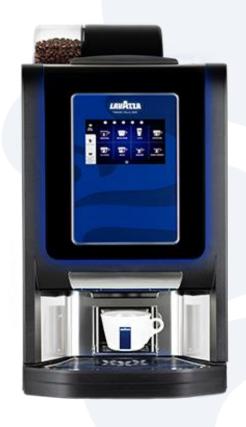

# Table Top

Features high-pressure espresso technology and a paperless loose leaf tea brewing system.

Enjoy the real Italian coffee experience with a range of cutting edge table-top machine technologies.

Delivering premium quality Lavazza coffee fresh from bean to cup, in a sleek and compact machine to suit a any office environment.

**KREA TOUCH** 

LA RADIOSA