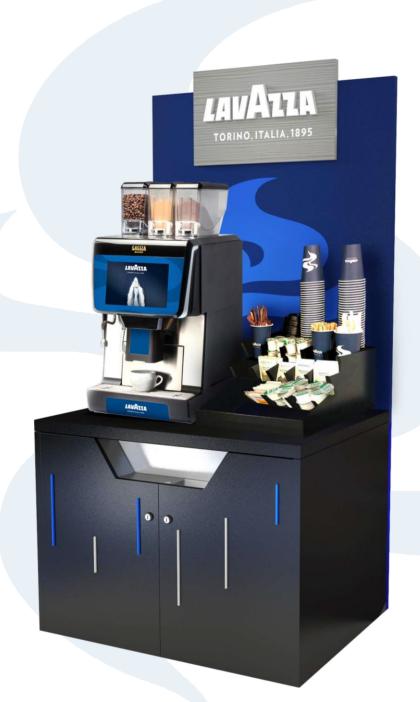

# The corner with the pleasure of perfect coffee

Enjoy the real Italian coffee experience in your workplace with a complete barista style menu from bean to cup espresso to fresh loose leaf teas all in one place with the new purpose built Lavazza Coffee Corner Drinks Station.

A perfect solution in today's workplace offering either as an additional drinks station in a larger office to help reduce contact, or simply an attractive base for a new drinks station. A wealth of convenience technologies and customisable features to deliver premium quality coffee to high footfall environments.

# LAVATIA Coffee Corner

A brand you can trust

Practical and professional collaboration space

Fresh milk froth

Easy waste segregation

Quality drinks menu, including coffee, teas and hot chocolate

Modular layouts to meet any customer needs (e.g twin, island)

Cabinet dimensions: 1200 x810 x750 mm (WxH xD)<sub>15</sub> Black Board Dimensions: 1200 x 2210 mm (WxH)