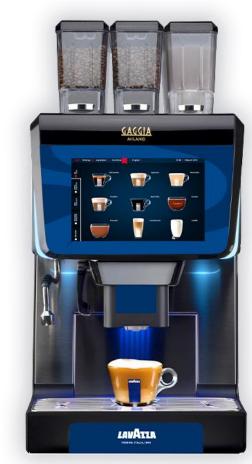

# Table Top

Features high-pressure espresso technology and a paperless loose leaf tea brewing system.

Enjoy the real Italian coffee experience with a range of cutting edge table-top machine technologies.

Delivering premium quality Lavazza coffee fresh from bean to cup, in a sleek and compact machine to suit a any office environment.

**KREA TOUCH** 

LA RADIOSA

## **KREA TOUCH**

High pressure espresso technology delivering premium quality Lavazza coffee, fresh from bean to cup. The real Italian coffee experience in the medium to large workspaces.

- Up to 12 drinks selection •
- 7" HD Touchscreen
- New electronic platform
- LAN, Wifi & Bluetooth and 3G as option to be connected to the cloud platform
- Z4000 coffee brewer and compact 500 cc boiler
- New wider cup room, easy to clean
- Stainless steel delivery area with tiltable metal cup support
- Coffee Appeal app for contactless brewing