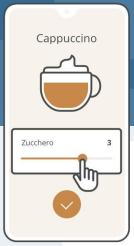

### Select your favourite drink

Customise it without touching the coffee machine.

Enjoy your touchless coffee experience, in complete safety