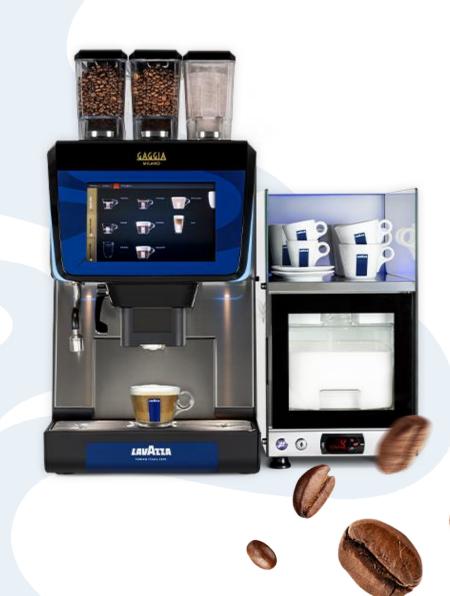

# The corner with the pleasure of perfect coffee

Enjoy the real Italian coffee experience in your workplace with a complete barista style menu from bean to cup espresso to fresh loose leaf teas all in one place with the new purpose built Lavazza Coffee Corner Drinks Station.

A perfect solution in today's workplace offering either as an additional drinks station in a larger office to help reduce contact, or simply an attractive base for a new drinks station. A wealth of convenience technologies and customisable features to deliver premium quality coffee to high footfall environments.

# LAVATIA Coffee Corner

A brand you can trust

Practical and professional collaboration space

Fresh milk froth

Easy waste segregation

Quality drinks menu, including coffee, teas and hot chocolate

Modular layouts to meet any customer needs (e.g twin, island)