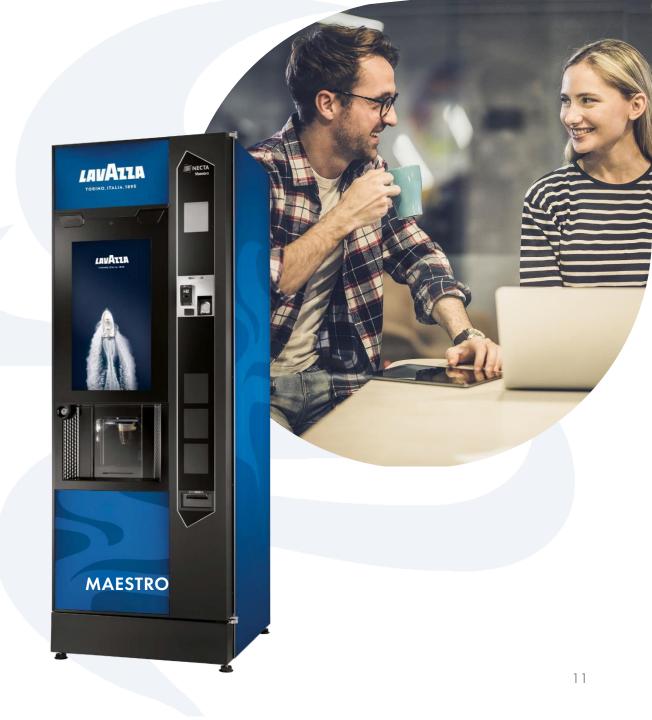

# Free-standing Machines

Self contained, independent and reliable to serve greater numbers

High capacity floor standing technology, optimised to increase autonomy. With a customixer function offering a full range of barista style drinks tailored to exactly how each user enjoys their coffee.

# Free-standing Machines

## **MAESTRO**

- Up to 22 drinks selection
- Nutritional Information displayed when vending
- Pure Zone anti-microbial film that kills 99.9% of bacteria
- Revamped electronics
- In built, two way connection
- Coffee Appeal app for contactless brewing
- Customisable menus, promotions & multi media content
- Elegant design
- HD Touch screen