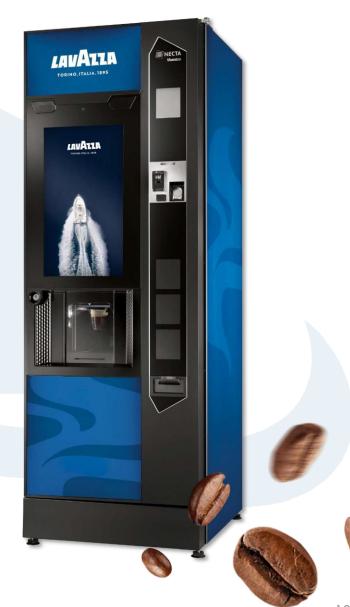

# Free-standing Machines

Self contained, independent and reliable to serve greater numbers

High capacity floor standing technology, optimised to increase autonomy. With a customixer function offering a full range of barista style drinks tailored to exactly how each user enjoys their coffee.

# Free-standing Machines

## **MAESTRO**

- Up to 22 drinks selection
- Nutritional Information displayed when vending
- Pure Zone anti-microbial film that kills 99.9% of bacteria
- Revamped electronics
- In built, two way connection
- Coffee Appeal app for contactless brewing
- Customisable menus, promotions & multi media content
- Elegant design
- HD Touch screen