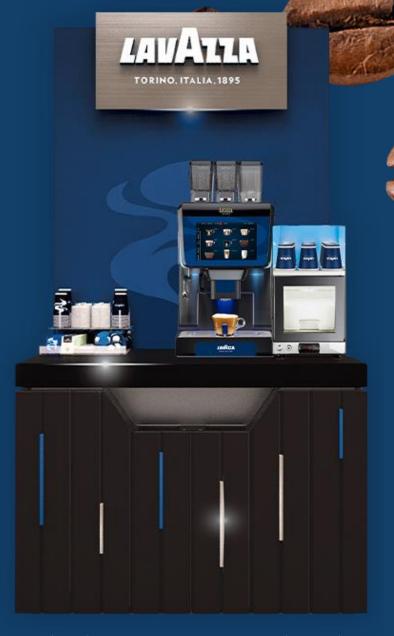

# The corner with the pleasure of perfect coffee

Enjoy the real Italian coffee experience in your workplace with a complete barista style menu from bean to cup espresso to fresh loose leaf teas all in one place with the new purpose built Lavazza Coffee Corner Drinks Station.

A perfect solution in today's workplace offering either as an additional drinks station in a larger office to help reduce contact, or simply an attractive base for a new drinks station. A wealth of convenience technologies and customisable features to deliver premium quality coffee to high footfall environments.

# LAVATIA Coffee Corner

A brand you can trust

Practical and professional collaboration space

Fresh milk froth

Easy waste segregation

Quality drinks menu, including coffee, teas and hot chocolate

Modular layouts to meet any customer needs (e.g twin, island)