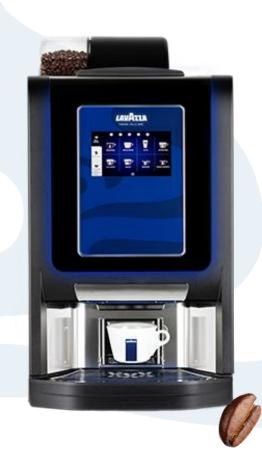

# Table Top

Features high-pressure espresso technology and a paperless loose leaf tea brewing system.

Enjoy the real Italian coffee experience with a range of cutting edge table-top machine technologies.

Delivering premium quality Lavazza coffee fresh from bean to cup, in a sleek and compact machine to suit a any office environment.

**KREA TOUCH** 

LA RADIOSA