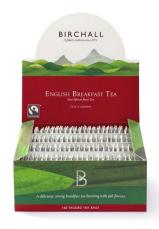

## Birchall Tea

Birchall Great Rift Tea is a unique English
Breakfast blend - deliciously strong and bursting
with full flavour.

- Rainforest Alliance Certified™
- Multiple Great Taste Awards 9 years in a row
- A family tradition since 1872

## Speciality tea range - Perfect taste and flavour

From classics such as Camomile and Peppermint, through to new favourites Lemongrass & Ginger and Redbush, Birchall collection includes a tisane to suit every serving occasion and taste. The teas have been given a lot of love, care and attention over the generations for you to appreciate the tea with a guaranteed perfect taste every time.