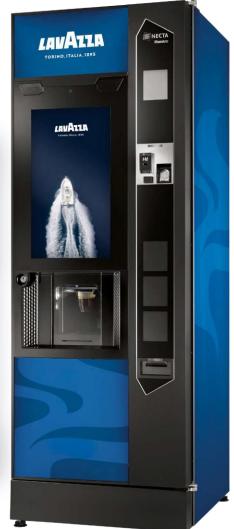

# Table Top

Features high-pressure espresso technology and a paperless loose leaf tea brewing system.

Enjoy the real Italian coffee experience with a range of cutting edge table-top machine technologies.

Delivering premium quality Lavazza coffee fresh from bean to cup, in a sleek and compact machine to suit a any office environment.

**KREA TOUCH** 

LA RADIOSA

## Table Top machines