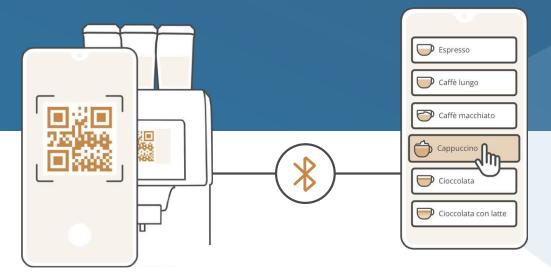

### In app selection

Connect to the vending machine via Bluetooth to purchase your drink.

#### Scan the QR code

Connect with Coffee APPeal via the on-machine QR code or bluetooth \*

### Select your favourite drink

Customise it without touching the coffee machine.

Enjoy your touchless coffee experience, in complete safety