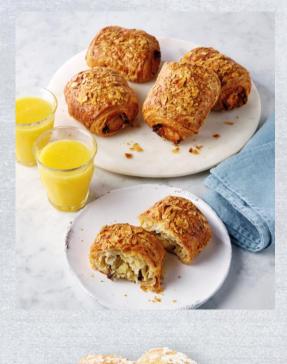

## **Almond Pain au Chocolat**

A traditional pain au chocolat style pastry combining two classic flavours: chocolate and almond. Topped with flaked almonds. Ideal as a morning breakfast pastry or an afternoon snack , **100g x 60** 

## Peach and Apricot Filled Pastry Roll

An indulgent and tasty variation of the filled pastry roll. A butter pastry roll filled with an indulgent fruit mix of peach & apricot, topped with sugar nibs, **85g x 60** 