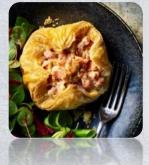

## Quorn Vegan Ham & Cheeze Crown

A tasty golden-brown flaky pastry, the Vegan crown is filled with Quorn Ham pieces in a smooth dairy-free béchamel sauce. Comes with easy-to-use branded holder, **110g x 40** 