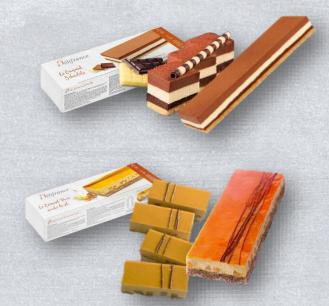

## **Triple Chocolate Layer Dessert**

A delicious triple layered chocolate cake containing a layer of crunchy chocolate praline followed by a white chocolate bavarois mousse, a dark chocolate bavarois mousse, on an almond sponge, topped with a dark chocolate dusting, **650g x 4** 

### Salted Caramel & Pear Layer Dessert

A layer of light and airy caramel bavarois mousse filled with William pear pieces is covered with a salted caramel flavoured topping, **700g x 4** 

More details at www.delifrance.com/uk