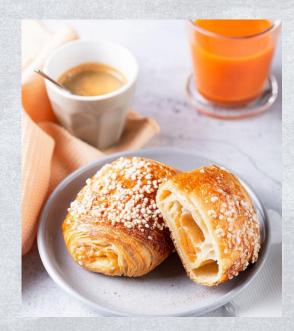

## Peach and Apricot Filled Pastry Roll

An indulgent and tasty variation of the filled pastry roll. A butter pastry roll filled with an indulgent fruit mix of peach & apricot, topped with sugar nibs, **85g x 60** 