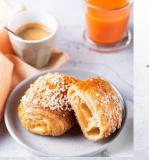

## **Almond Pain au Chocolat**

A traditional pain au chocolat style pastry combining two classic flavours: chocolate and almond. Topped with flaked almonds. Ideal as a morning breakfast pastry or an afternoon snack , **100g x 60** 