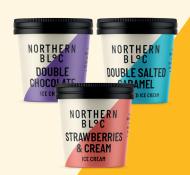

MINI IMPULSE 100ML TUBS FOR 0N-THE-GO

PLANT-BASED ALLERGY FREE SOFT SERVE FOR ALL

- Premium ice cream
- Dairy, plant-based & lower sugar LITTLE BL°C for kids
- No artificial flavours, colours & preservatives
- Palm oil free

## NORTHERN BL°C

NO ARTIFICIAL COLOURS, FLAVOURS OR PRESERVATIVES

All vegan products are registered with the Vegan Society

Please refer to individual products for upto date allergy information.

| DLU                                                 |       | TALI                                  | TOILTKLL              | ioi upto uute t         | illergy illioi | mudon.              |
|-----------------------------------------------------|-------|---------------------------------------|-----------------------|-------------------------|----------------|---------------------|
|                                                     |       | NAPOLIS FOR SCOOPING<br>& FOODSERVICE |                       | IMPULSE THE WHIF        |                |                     |
| FLAVOUR LIST 2023                                   |       | 5 litre                               | 2.5 litre             | 100ml                   | UHT            | FROZEN              |
|                                                     |       | Case size 1 x 5L                      | Case size<br>4 x 2.5L | Case size<br>24 x 100ml | Case size      | Case size<br>2 x 5L |
| Madagascan Bourbon Vanilla                          | DAIRY | •                                     |                       | •                       |                |                     |
| Chocolate & Sea Salt                                | DAIRY | •                                     |                       |                         |                |                     |
| Double Chocolate                                    | DAIRY |                                       |                       | •                       |                |                     |
| Strawberry                                          | DAIRY | •                                     |                       |                         |                |                     |
| Strawberries & Cream                                |       |                                       |                       | •                       |                |                     |
| Ginger Caramel                                      |       | •                                     |                       | •                       |                |                     |
| Peppermint Chip                                     |       | •                                     |                       | •                       |                |                     |
| Black Treacle                                       |       | •                                     |                       |                         |                |                     |
| Hazelnut & Tonka Bean                               |       | •                                     |                       |                         |                |                     |
| Espresso                                            |       | •                                     |                       |                         |                |                     |
| Cookies & Cream                                     | DAIRY | •                                     |                       |                         |                |                     |
| Salted Caramel Fudge                                | DAIRY | •                                     |                       |                         |                |                     |
| Clotted Cream & Honeycomb                           | DAIRY | •                                     |                       |                         |                |                     |
| White Chocolate & Raspberry                         | DAIRY | •                                     |                       | •                       |                |                     |
| Banoffee Pie                                        | DAIRY | •                                     |                       |                         |                |                     |
| Chocolate Caramel Pretzel                           | DAIRY | •                                     |                       |                         |                |                     |
| Forest Berries Sorbet                               | VEGAN | •                                     |                       |                         |                |                     |
| Raspberry & Sorrel Sorbet                           | VEGAN | •                                     |                       |                         |                |                     |
| Sicilian Lemon Sorbet                               | VEGAN | •                                     |                       | •                       |                |                     |
| Alphonso Mango & Passionfruit Sorbet                | VEGAN | •                                     |                       | •                       |                |                     |
| Madagascan Bourbon Vanilla                          | VEGAN |                                       | •                     |                         |                |                     |
| Chocolate                                           | VEGAN |                                       | •                     |                         |                |                     |
| Chocolate Blood Orange                              | VEGAN |                                       | •                     | •                       |                |                     |
| Peanut Chocolate Chip                               | VEGAN |                                       | •                     | •                       |                |                     |
| Strawberry Yuzu                                     | VEGAN |                                       | •                     |                         |                |                     |
| Rhubarb & Raspberry                                 | VEGAN |                                       | •                     |                         |                |                     |
| Caramel Sea Salt                                    | VEGAN |                                       | •                     |                         |                |                     |
| Double Salted Caramel                               | VEGAN |                                       |                       | •                       |                |                     |
| Hazelnut & Chocolate                                | VEGAN |                                       | •                     |                         |                |                     |
| Rum & Raisin                                        | VEGAN |                                       | •                     |                         |                |                     |
| Super Strawberry - LITTLE BL°C LOWER SUGAR FOR KIDS | DAIRY |                                       |                       | •                       |                |                     |
| Crazy Chocolate - LITTLE BL°C LOWER SUGAR FOR KIDS  | DAIRY |                                       |                       | •                       |                |                     |
| THE WHIP! Vanilla Soft Serve                        | VEGAN |                                       |                       |                         | •              |                     |
| THE WHIP! Chocolate Soft Serve                      | VEGAN |                                       |                       |                         |                | •                   |
|                                                     |       |                                       |                       |                         |                |                     |
| THE WHIP! Salted Caramel Soft Serve                 | VEGAN |                                       |                       |                         |                | •                   |
| ICE CREAM FOR DOGS! Strawberry & Vanilla            | VEGAN |                                       |                       | •                       |                |                     |