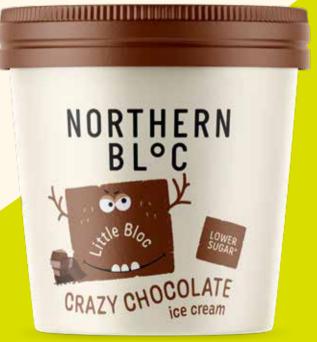

#### DAIRY FLAVOURS

Madagascan Bourbon Vanilla Double Chocolate Ginger Caramel Peppermint Chip Strawberries & Cream

White Chocolate & Raspberry Ripple

Little Bloc for Kids (Lower sugar)
Super Strawberry

Little Bloc for Kids (Lower sugar)
Crazy Chocolate

# HFSS COMPLIANT ICE CREAM FOR KIDS

LOWER SUGAR - SAME GREAT TASTE!

NO ARTIFICIAL COLOURS, FLAVOURS OR PRESERVATIVES