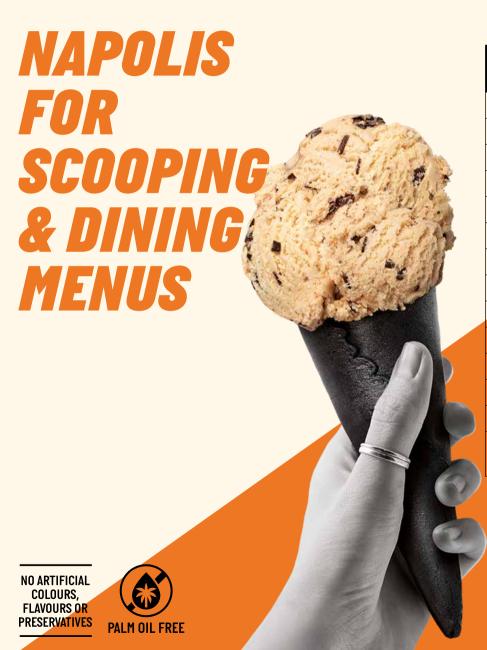

## NB°C PRODUCTS

RUISE-100ML MINITURS

Quick to serve for on-the-go, theatres & attractions.

Dairy, Lower Sugar for Kids & Plant-based.

MAPOLIS for SCOOPING

26+ indulgent flavours & limited seasonal specials. Dairy, fruity sorbets & plant-based.