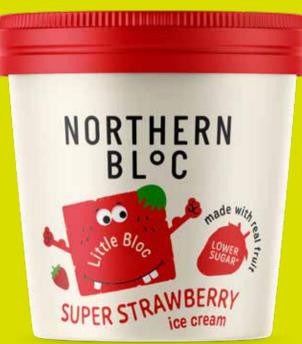

#### DAIRY FLAVOURS

Madagascan Bourbon Vanilla Double Chocolate Ginger Caramel Peppermint Chip Strawberries & Cream

White Chocolate & Raspberry Ripple

Little Bloc for Kids (Lower sugar)
Super Strawberry

Little Bloc for Kids (Lower sugar)
Crazy Chocolate

# HFSS COMPLIANT ICE CREAM FOR KIDS

LOWER SUGAR - SAME GREAT TASTE!

NO ARTIFICIAL COLOURS, FLAVOURS OR PRESERVATIVES