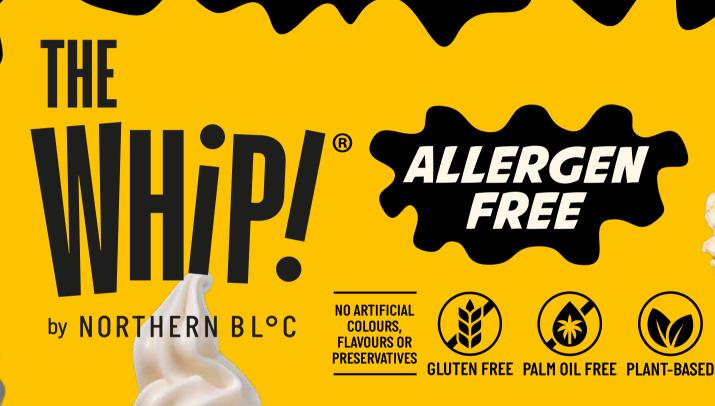

## PREMIUM SOFT-SERVE FOR ALL

AVAILABLE IN

VANILLA - SALTED CARAMEL - CHOCOLATE

NORTHERN BL°C