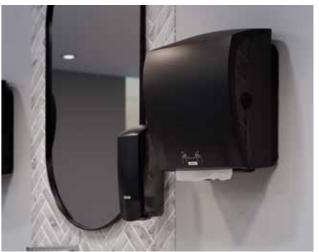

The dispenser can be filled while the second roll is in use. This means that there will always be toilet paper available.

**KATRIN SYSTEM TOILET DISPENSER** is designed to be simple to maintain, dependable in use and cost-effective. There are two versions of the dispenser: with or without a core catcher. The dispenser has space for two rolls of paper despite the small casing. Depending on which paper quality

you choose, the dispenser contains 1,600 sheets of paper. You can always be sure that there will be enough toilet paper, even though there is a lot of activity and many users at the same time.

Easy to fill. The same dispenser can be used for liquid soap, foam soap, surface disinfectant, shower soap and hand sanitiser.