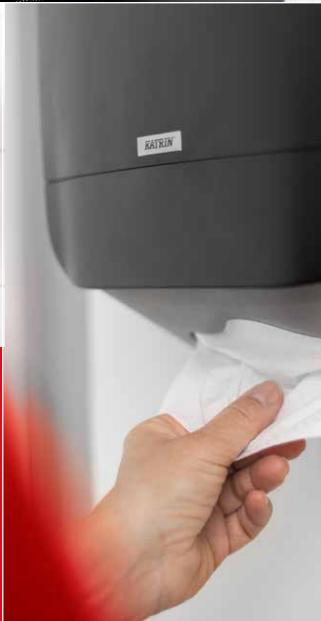

#### KATRIN SYSTEM HAND TOWEL ROLL DISPENSER

is functional and dependable. It has a very high capacity. Depending on the paper quality, it contains 570 to 1,176 sheets each time it is loaded. The dispenser is also designed to minimise paper consumption.

It is easy to use with a clearly defined pressure surface which shows where you can feed a new sheet of paper if no paper is visible hanging down. Our tissue paper is of such good quality that one sheet is sufficient and all of them are eco-labelled, which is good for you and good for the environment.