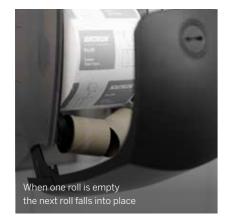

Choose between white and black depending on the colour of the walls. Contrasts make it easier for people with impaired vision to find the dispenser.

The dispenser has space for two toilet rolls. When one roll runs out, the other will take its place automatically.

The dispenser can be filled while the second roll is in use. This means that there will always be toilet paper available.

**KATRIN SYSTEM TOILET DISPENSER** is designed to be simple to maintain, dependable in use and cost-effective. There are two versions of the dispenser: with or without a core catcher. The dispenser has space for two rolls of paper despite the small casing. Depending on which paper quality