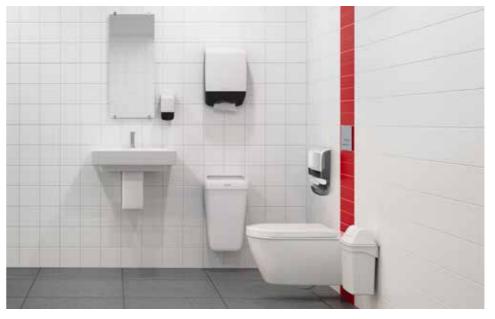

#### Choose between white and black

Our series of dispensers encompass a well thought out range of products that are suitable for all toilets and hygiene facilities at all workplaces. Whether you choose white or black dispensers, you will receive a good looking, well-functioning product. Together with our tissue paper and other accessories, it is easy to choose the right hygiene solution for your particular needs.

Choose between white and black depending on the colour of the walls. Contrasts make it easier for people with impaired vision to find the dispenser.

The dispenser has space for two toilet rolls. When one roll runs out, the other will take its place automatically.