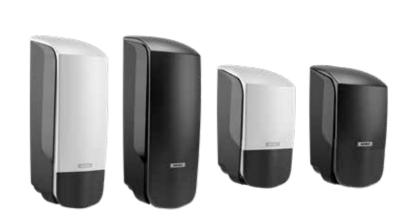

#### Choose between white and black

Our series of dispensers encompass a well thought out range of products that are suitable for all toilets and hygiene facilities at all workplaces. Whether you choose white or black dispensers, you will receive a good looking, well-functioning product. Together with our tissue paper and other accessories, it is easy to choose the right hygiene solution for your particular needs.

Choose between white and black depending on the colour of the walls. Contrasts make it easier for people with impaired vision to find the dispenser.

The dispenser has space for two toilet rolls. When one roll runs out, the other will take its place automatically.