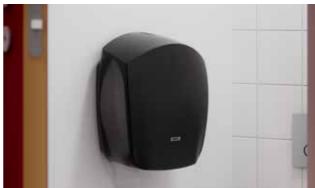

The dispenser can be filled while the second roll is in use. This means that there will always be toilet paper available.

**KATRIN SYSTEM TOILET DISPENSER** is designed to be simple to maintain, dependable in use and cost-effective. There are two versions of the dispenser: with or without a core catcher. The dispenser has space for two rolls of paper despite the small casing. Depending on which paper quality

you choose, the dispenser contains 1,600 sheets of paper. You can always be sure that there will be enough toilet paper, even though there is a lot of activity and many users at the same time.

Easy to fill. The same dispenser can be used for liquid soap, foam soap, surface disinfectant, shower soap and hand sanitiser.