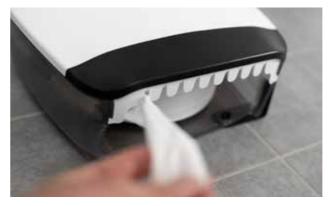

#### KATRIN SYSTEM HAND TOWEL ROLL DISPENSER

is functional and dependable. It has a very high capacity. Depending on the paper quality, it contains 570 to 1,176 sheets each time it is loaded. The dispenser is also designed to minimise paper consumption.

It is easy to use with a clearly defined pressure surface which shows where you can feed a new sheet of paper if no paper is visible hanging down. Our tissue paper is of such good quality that one sheet is sufficient and all of them are eco-labelled, which is good for you and good for the environment.

Reliable construction that works without complications.

Light pressure to feed paper. Controlled consumption.

Capacity is a decisive factor for toilets that are used around the clock, for example in hospitals and sports centres, because paper always needs to be available whenever someone visits the hygiene facilities.