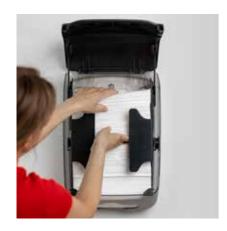

#### KATRIN SYSTEM HAND TOWEL ROLL DISPENSER

is functional and dependable. It has a very high capacity. Depending on the paper quality, it contains 570 to 1,176 sheets each time it is loaded. The dispenser is also designed to minimise paper consumption.

It is easy to use with a clearly defined pressure surface which shows where you can feed a new sheet of paper if no paper is visible hanging down. Our tissue paper is of such good quality that one sheet is sufficient and all of them are eco-labelled, which is good for you and good for the environment.

Reliable construction that works without complications.

Light pressure to feed paper. Controlled consumption.

Capacity is a decisive factor for toilets that are used around the clock, for example in hospitals and sports centres, because paper always needs to be available whenever someone visits the hygiene facilities.