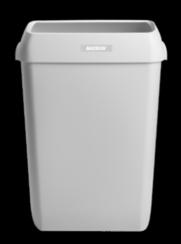

#### Choose between white and black

Our series of dispensers encompass a well thought out range of products that are suitable for all toilets and hygiene facilities at all workplaces. Whether you choose white or black dispensers, you will receive a good looking, well-functioning product. Together with our tissue paper and other accessories, it is easy to choose the right hygiene solution for your particular needs.

Choose between white and black depending on the colour of the walls. Contrasts make it easier for people with impaired vision to find the dispenser.

The dispenser has space for two toilet rolls. When one roll runs out, the other will take its place automatically.