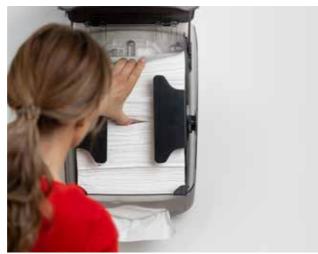

#### KATRIN SYSTEM HAND TOWEL ROLL DISPENSER

is functional and dependable. It has a very high capacity. Depending on the paper quality, it contains 570 to 1,176 sheets each time it is loaded. The dispenser is also designed to minimise paper consumption.

It is easy to use with a clearly defined pressure surface which shows where you can feed a new sheet of paper if no paper is visible hanging down. Our tissue paper is of such good quality that one sheet is sufficient and all of them are eco-labelled, which is good for you and good for the environment.