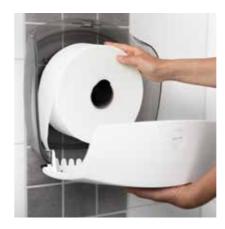

The dispenser can be filled while the second roll is in use. This means that there will always be toilet paper available.

**KATRIN SYSTEM TOILET DISPENSER** is designed to be simple to maintain, dependable in use and cost-effective. There are two versions of the dispenser: with or without a core catcher. The dispenser has space for two rolls of paper despite the small casing. Depending on which paper quality

you choose, the dispenser contains 1,600 sheets of paper. You can always be sure that there will be enough toilet paper, even though there is a lot of activity and many users at the same time.

Easy to fill. The same dispenser can be used for liquid soap, foam soap, surface disinfectant, shower soap and hand sanitiser.

#### KATRIN SYSTEM TOILET DISPENSER

- With or without core catcher (inner roll collector)

- Space for two Katrin System toilet rolls
- Automatic toilet roll brake
- Easy to reach the paper at the front of the dispenser