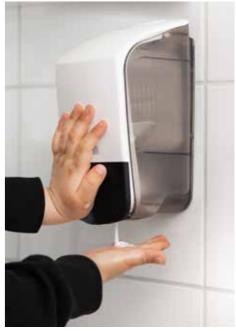

**KATRIN SYSTEM SOAP DISPENSER** has a classy simple design which helps your guests achieve excellent hand hygiene. Transparent sides make it easier for the service staff to see when it is time to fill the dispenser. We have different kinds of soap in our range, and all are marked with the Swan

environmental symbol. Choose between liquid soap and foam soap, with or without perfume, and add a separate hand sanitiser, if needed. You can also place a dispenser by the exits so users can ensure their hygiene after touching the door handle.