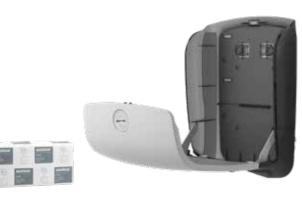

#### KATRIN SYSTEM HAND TOWEL ROLL DISPENSER

is functional and dependable. It has a very high capacity. Depending on the paper quality, it contains 570 to 1,176 sheets each time it is loaded. The dispenser is also designed to minimise paper consumption.

It is easy to use with a clearly defined pressure surface which shows where you can feed a new sheet of paper if no paper is visible hanging down. Our tissue paper is of such good quality that one sheet is sufficient and all of them are eco-labelled, which is good for you and good for the environment.

#### KATRIN SYSTEM HAND TOWEL ROLL DISPENSER

- High capacity
- Paper is easy to pull out
- The transparent sides make it easy to check the paper level
- Easy to fill
- The tear-off mechanism can be opened completely and is easy to clean
- Locks on both sides of the dispenser for more flexibility when opening

NEW 82070 • OLD 40711 Katrin System Hand Towel Roll Dispenser - Black 400 x 280 x 228 mm

NEW 82094 • OLD 40735 Katrin System Hand Towel Roll Dispenser - White 400 x 280 x 228 mm