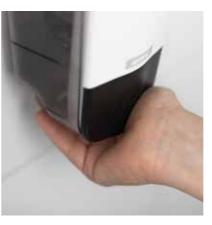

The dispenser is available in two colours and sizes:  $1,000\,\mathrm{ml}$  and  $500\,\mathrm{ml}$ .

A fully enclosed pressure surface makes the dispenser easy to use. The dispenser is also marked with braille.

**KATRIN SYSTEM SOAP DISPENSER** has a classy simple design which helps your guests achieve excellent hand hygiene. Transparent sides make it easier for the service staff to see when it is time to fill the dispenser. We have different kinds of soap in our range, and all are marked with the Swan

environmental symbol. Choose between liquid soap and foam soap, with or without perfume, and add a separate hand sanitiser, if needed. You can also place a dispenser by the exits so users can ensure their hygiene after touching the door handle.