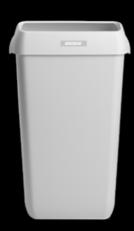

#### Choose between white and black

Our series of dispensers encompass a well thought out range of products that are suitable for all toilets and hygiene facilities at all workplaces. Whether you choose white or black dispensers, you will receive a good looking, well-functioning product. Together with our tissue paper and other accessories, it is easy to choose the right hygiene solution for your particular needs.

Choose between white and black depending on the colour of the walls. Contrasts make it easier for people with impaired vision to find the dispenser.

The dispenser has space for two toilet rolls. When one roll runs out, the other will take its place automatically.