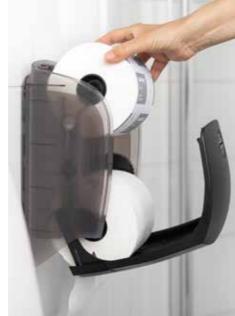

Choose between white and black depending on the colour of the walls. Contrasts make it easier for people with impaired vision to find the dispenser.

The dispenser has space for two toilet rolls. When one roll runs out, the other will take its place automatically.

The dispenser can be filled while the second roll is in use. This means that there will always be toilet paper available.

**KATRIN SYSTEM TOILET DISPENSER** is designed to be simple to maintain, dependable in use and cost-effective. There are two versions of the dispenser: with or without a core catcher. The dispenser has space for two rolls of paper despite the small casing. Depending on which paper quality