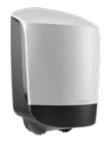

#### KATRIN SYSTEM HAND TOWEL ROLL DISPENSER

is functional and dependable. It has a very high capacity. Depending on the paper quality, it contains 570 to 1,176 sheets each time it is loaded. The dispenser is also designed to minimise paper consumption.

It is easy to use with a clearly defined pressure surface which shows where you can feed a new sheet of paper if no paper is visible hanging down. Our tissue paper is of such good quality that one sheet is sufficient and all of them are eco-labelled, which is good for you and good for the environment.