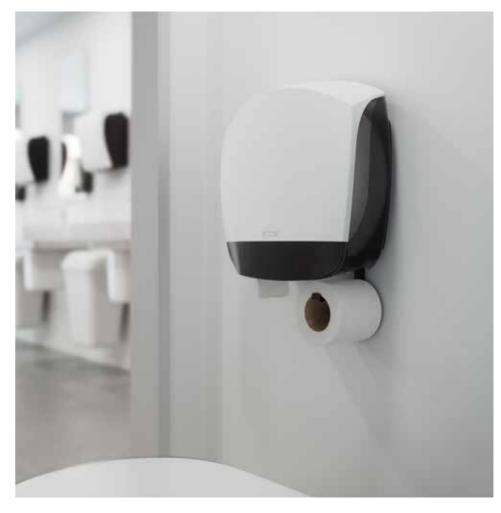

**KATRIN GIGANT DISPENSER** is simple to use for several reasons. Among other things, we have incorporated a function which makes it possible to fill the dispenser before the roll has finished. The toilets in hotels and restaurants can often

be stylish and aesthetically designed. Katrin Gigant is a simple, stylish dispenser that looks like a part of the environment and makes the user feel comfortable. Going to the toilet should be obvious and simple, even when you are away from home.

When you load the dispenser with new paper, the remaining roll can be hung on the folding holder.

The lock can be used with or without a key.

Gigant is available in two sizes: S and L.

Easy paper-tearing on all sides. The dispenser also has an adjustable brake function so the paper cannot be pulled out so far that it ends up on the floor.