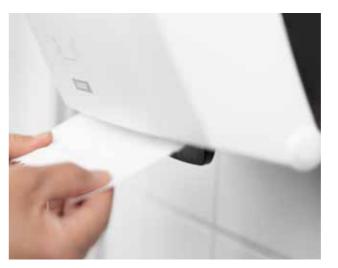

#### KATRIN SYSTEM HAND TOWEL ROLL DISPENSER

is functional and dependable. It has a very high capacity. Depending on the paper quality, it contains 570 to 1,176 sheets each time it is loaded. The dispenser is also designed to minimise paper consumption.

It is easy to use with a clearly defined pressure surface which shows where you can feed a new sheet of paper if no paper is visible hanging down. Our tissue paper is of such good quality that one sheet is sufficient and all of them are eco-labelled, which is good for you and good for the environment.