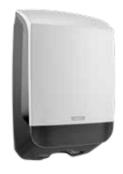

#### KATRIN SYSTEM HAND TOWEL ROLL DISPENSER

is functional and dependable. It has a very high capacity. Depending on the paper quality, it contains 570 to 1,176 sheets each time it is loaded. The dispenser is also designed to minimise paper consumption.

It is easy to use with a clearly defined pressure surface which shows where you can feed a new sheet of paper if no paper is visible hanging down. Our tissue paper is of such good quality that one sheet is sufficient and all of them are eco-labelled, which is good for you and good for the environment.