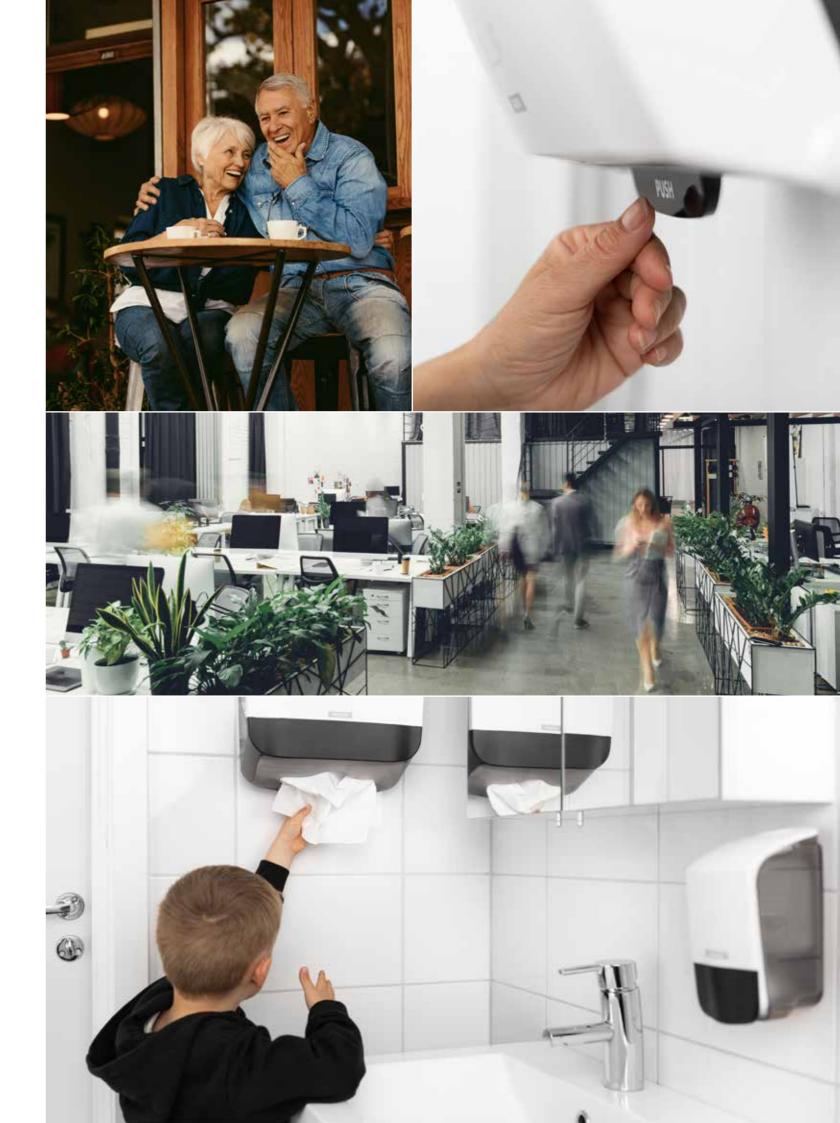

#### **FRESH NEW DESIGN**

We have a fresh new look to our dispensers, but they are still the same highly functional devices inside. They are designed with the majority of users in mind and they focus on functionality. They are simple and ergonomic to use regardless of each person's physical capability. Maintaining the dispensers is simple thanks to their well-planned design and innovative features that simplify the daily work of service staff.

#### Focus on the user

The dispensers have been designed in cooperation with industry experts and many different end users. With the help of interviews, observation and laboratory tests, we have collected valuable information to find sustainable and useful solutions for all kinds of hygiene facilities.

#### Unique features, less hassle

Our main strategy was to make was to make our dispensers as ergonomic and user-friendly as possible. For example, the soap dispensers are marked with braille to simplify their use by those with impaired vision. The soap dispenser's fully enclosed pressure surface makes it easy to use. Transparent sides make it easy for service staff to see when it is time to fill the dispenser with paper and soap, which means that the dispensers are always well-filled.

# Did you know that 80% of all infections are spread via hands?\*

Paper is the most hygienic product for drying your hands. It is only used once, so there is no risk of spreading infection further. The hands are also cleaned in a mechanical sense with paper towels. You can use our paper towel dispensers to feed one sheet at a time, which means that you only touch the sheet which is used. The size of the sheets has also been adapted for optimal drying. According to the "Toilet Report" from 2020, paper is also clearly the most popular hand drying method\*\*.