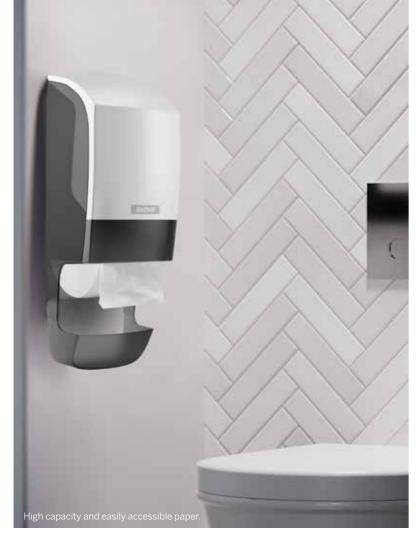

The dispenser can be filled while the second roll is in use. This means that there will always be toilet paper available.

**KATRIN SYSTEM TOILET DISPENSER** is designed to be simple to maintain, dependable in use and cost-effective. There are two versions of the dispenser: with or without a core catcher. The dispenser has space for two rolls of paper despite the small casing. Depending on which paper quality

you choose, the dispenser contains 1,600 sheets of paper. You can always be sure that there will be enough toilet paper, even though there is a lot of activity and many users at the same time.

Easy to fill. The same dispenser can be used for liquid soap, foam soap, surface disinfectant, shower soap and hand sanitiser.