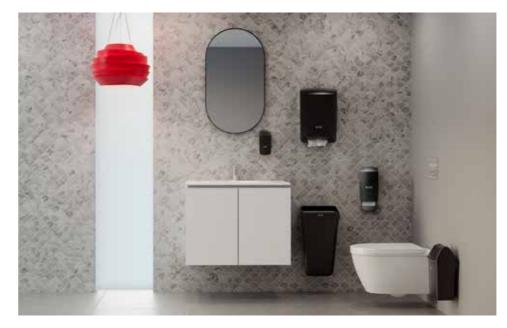

#### Choose between white and black

Our series of dispensers encompass a well thought out range of products that are suitable for all toilets and hygiene facilities at all workplaces. Whether you choose white or black dispensers, you will receive a good looking, well-functioning product. Together with our tissue paper and other accessories, it is easy to choose the right hygiene solution for your particular needs.

Choose between white and black depending on the colour of the walls. Contrasts make it easier for people with impaired vision to find the dispenser.

The dispenser has space for two toilet rolls. When one roll runs out, the other will take its place automatically.