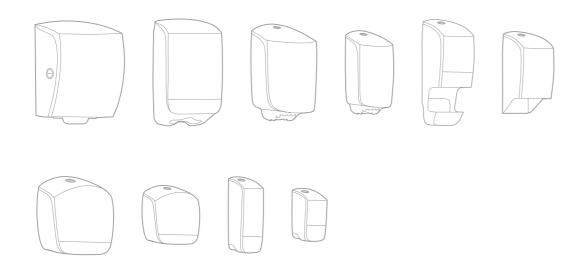

#### Choose between white and black

Our series of dispensers encompass a well thought out range of products that are suitable for all toilets and hygiene facilities at all workplaces. Whether you choose white or black dispensers, you will receive a good looking, well-functioning product. Together with our tissue paper and other accessories, it is easy to choose the right hygiene solution for your particular needs.

#### Unique features, less hassle

Our main strategy was to make was to make our dispensers as ergonomic and user-friendly as possible. For example, the soap dispensers are marked with braille to simplify their use by those with impaired vision. The soap dispenser's fully enclosed pressure surface makes it easy to use. Transparent sides make it easy for service staff to see when it is time to fill the dispenser with paper and soap, which means that the dispensers are always well-filled.