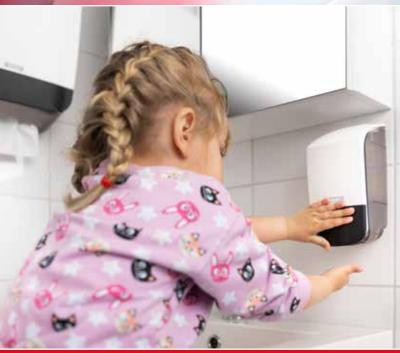

# Did you know that 80% of all infections are spread via hands?\*

Paper is the most hygienic product for drying your hands. It is only used once, so there is no risk of spreading infection further. The hands are also cleaned in a mechanical sense with paper towels. You can use our paper towel dispensers to feed one sheet at a time, which means that you only touch the sheet which is used. The size of the sheets has also been adapted for optimal drying. According to the "Toilet Report" from 2020, paper is also clearly the most popular hand drying method\*\*.

#### Make sure you have the right hygiene solution

To us, the toilet is the most important room in the world and everyone wins if the toilet is equipped with the right paper, soap, dispensers and waste bins with the right capacity. Users can easily maintain good hand hygiene, and the service staff will save time because the toilet is simple to keep clean and fresh. The right solution will also minimise consumption and save resources.