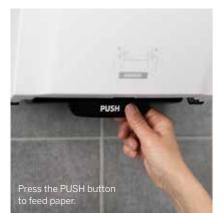

#### KATRIN SYSTEM HAND TOWEL ROLL DISPENSER

is functional and dependable. It has a very high capacity. Depending on the paper quality, it contains 570 to 1,176 sheets each time it is loaded. The dispenser is also designed to minimise paper consumption.

It is easy to use with a clearly defined pressure surface which shows where you can feed a new sheet of paper if no paper is visible hanging down. Our tissue paper is of such good quality that one sheet is sufficient and all of them are eco-labelled, which is good for you and good for the environment.

Reliable construction that works without complications.

Light pressure to feed paper. Controlled consumption.

Capacity is a decisive factor for toilets that are used around the clock, for example in hospitals and sports centres, because paper always needs to be available whenever someone visits the hygiene facilities.