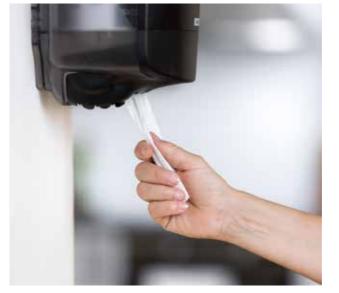

# Did you know that 80% of all infections are spread via hands?\*

Paper is the most hygienic product for drying your hands. It is only used once, so there is no risk of spreading infection further. The hands are also cleaned in a mechanical sense with paper towels. You can use our paper towel dispensers to feed one sheet at a time, which means that you only touch the sheet which is used. The size of the sheets has also been adapted for optimal drying. According to the "Toilet Report" from 2020, paper is also clearly the most popular hand drying method\*\*.

It is easy to use with a clearly defined pressure surface which shows where you can feed a new sheet of paper if no paper is visible hanging down. Our tissue paper is of such good quality that one sheet is sufficient and all of them are eco-labelled, which is good for you and good for the environment.

Paper quality and paper capacity are important factors for toilets with many users and high expectations, for example at a theatre, airport or conference centre.

The risk of infection is minimal. You only touch the sheet you use.