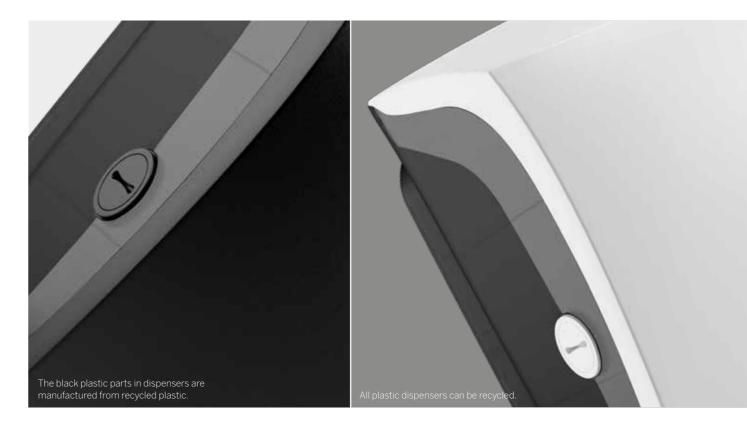

#### Recycled plastic

We are always developing new ways of minimising our use of plastic. For example, all of our black parts in our black dispensers are made from recycled plastic. The black detailing on the white dispensers and the plastic plugs in the system rolls are also made of recycled plastic. All plastic packaging with the Green Pack mark is also made of at least 30% recycled material. Our aim is to have a completely plastic free option by 2030.