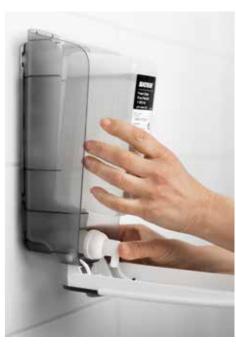

#### Unique features, less hassle

Our main strategy was to make was to make our dispensers as ergonomic and user-friendly as possible. For example, the soap dispensers are marked with braille to simplify their use by those with impaired vision. The soap dispenser's fully enclosed pressure surface makes it easy to use. Transparent sides make it easy for service staff to see when it is time to fill the dispenser with paper and soap, which means that the dispensers are always well-filled.