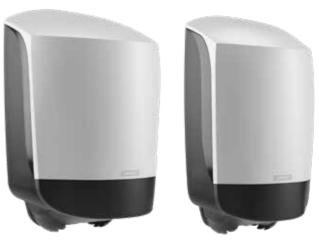

Choose between white and black depending on the colour of the walls. Contrasts make it easier for people with impaired vision to find the dispenser.

The dispenser has space for two toilet rolls. When one roll runs out, the other will take its place automatically.

The dispenser can be filled while the second roll is in use. This means that there will always be toilet paper available.

**KATRIN SYSTEM TOILET DISPENSER** is designed to be simple to maintain, dependable in use and cost-effective. There are two versions of the dispenser: with or without a core catcher. The dispenser has space for two rolls of paper despite the small casing. Depending on which paper quality

you choose, the dispenser contains 1,600 sheets of paper. You can always be sure that there will be enough toilet paper, even though there is a lot of activity and many users at the same time.

Easy to fill. The same dispenser can be used for liquid soap, foam soap, surface disinfectant, shower soap and hand sanitiser.