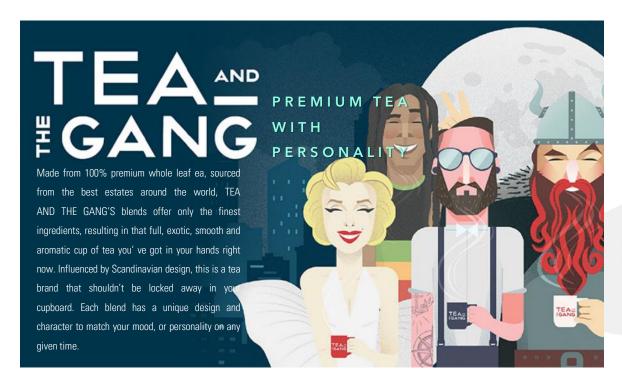

#### HIGH QUALITY INGREDIENTS

All of Tea and the Gang teas are made from 100% premium whole leaf tea sourced from the best tea estates around the world, hand blended in the UK.

To minimise any negative effect on environment and local community Tea and the Gang only purchase their teas through an approved supplier. Estates who produce the best quality at the higher prices will constantly be able to reinvest back into the fields, factory and people.

The plastic-free biodegradable tea bags are made from a cornstarch material and for the print on tags, Tea and the Gang use vegetable inks. Everything is then cut, stuck and shaped by intelligent lasers.

#### UNIQUE CHARACTER AND FLAVOUR

Each tea has a unique character and flavour your mood or personality, with several blends winning Great taste 2019 awards. All tea blends are incredibly smooth using only the finest ingredients offering you the best possible cup of tea.