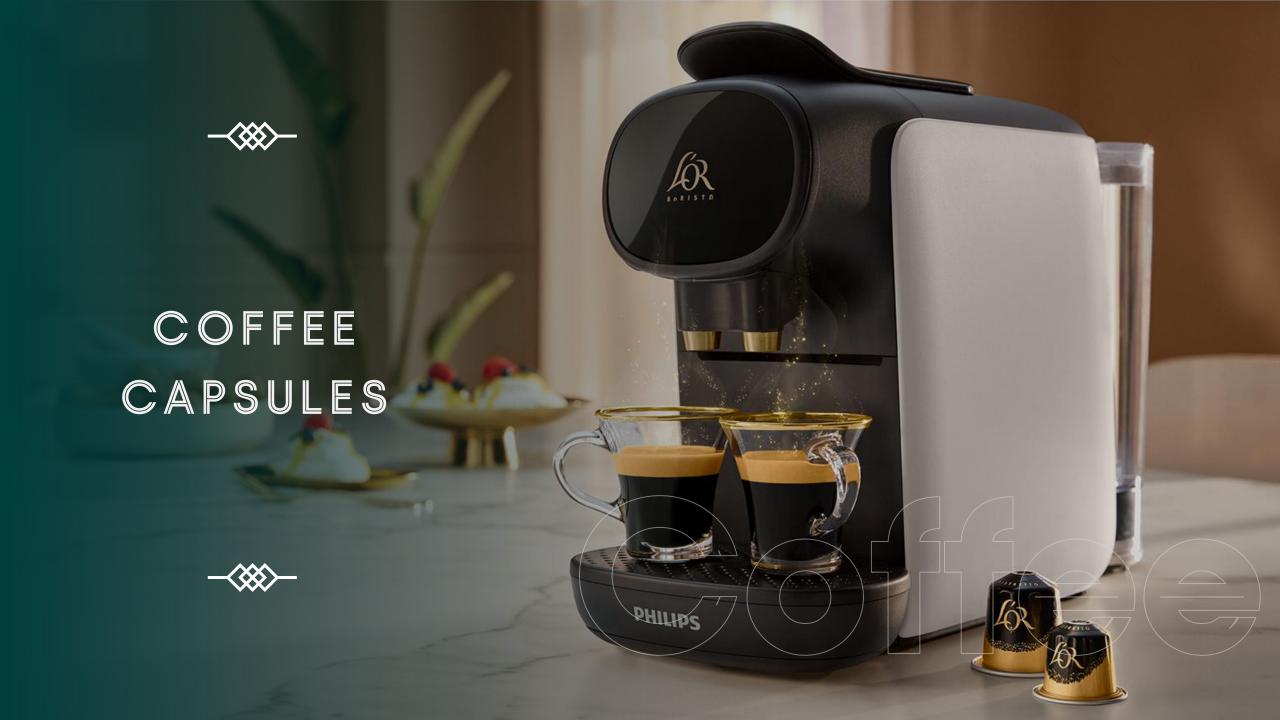

#### Highest quality coffee

- A Richer and smoother crema from all our blends
- Exclusively selected beans, all UTZ Certified
- The ultimate taste experience
- Fully compatible with Nespresso® machines

#### A PREMIUM IN ROOM COFFEE EXPERIENCE

- High quality coffee from our L'OR capsules
- Award winning design in piano black with chrome lever
- 1 Two separate outlets for coffee and hot water
- Table tray to nicely present coffee and tea to your guests