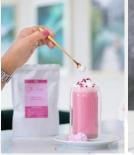

#### SIGNATURE LATTE RANGE

The delicious and colourful powder drink is made from natural ingredients, with no added sugar. It is best to sweeten to taste or always add a little more powder to bring out more colour and add a stronger flavour. Choose from variety of yummy flavours such as: beetroot and orange, butterscotch tumeric, lavender and apple, mint blue and much more..