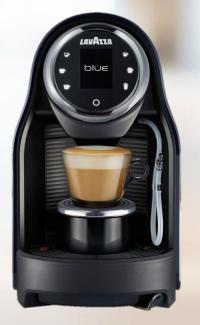

## LAVAZZA BLUE PROFESSIONAL CAPSULE SYSTEM

An intuitive and easy to use machine range, characterised by modern design and premium materials, that allows you to prepare all types of coffee and (fresh) milk recipes touching just 1 button.

#### **FEATURES:**

- High Pressure Produces a superior cream and an incomparable body
- Pre-Infusion Brewing Intensify aromas and flavours
- \* Thermoblock Technology Optimal temperature control during all the brewing phase
- Self-Protected Capsule Packaged in a protected atmosphere to preserve the aroma and freshness of the coffee
- Optimal Quantity For the always perfect coffee or hot drink
- **Excellent Quality** The most refined coffee blends skillfully ground with guaranteed freshness
- Designed in Italy