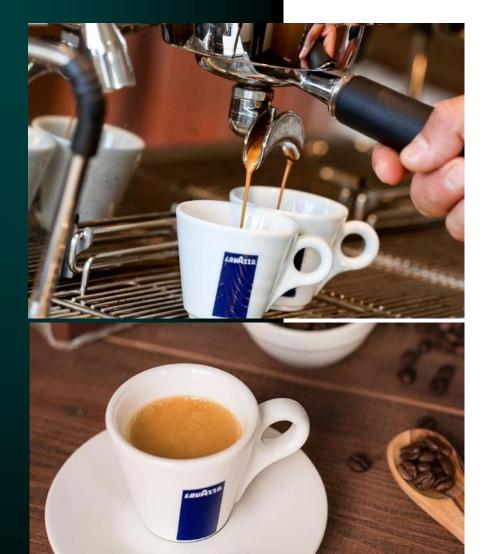

## coffee range

Lavazza quality coffee beans designed and prepared especially for 'Bean to Cup' vending in the workplace.

Explore the superior selection of Lavazza Expert roasted coffee beans available for 'Bean to Cup', with premium blends and certified products for the ulimate coffee shop experience at work.