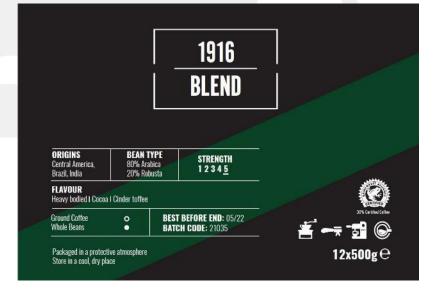

## LINCOLN & YORK

1916 BLEND - 500G

Blend of 80% Arabica and 20% Robusta beans.

The coffees in this blend are sourced from Brazil, Central America, and India. Whilst the Arabica coffees bring sweetness and complexity, naturally processed Robusta is added to give body, and allows the coffee to cut through heavy milk-based drinks.

Roasted dark, this blend is heavy bodied, with cocoa like sweetness and cinder toffee in the finish. RFA certified (30%)