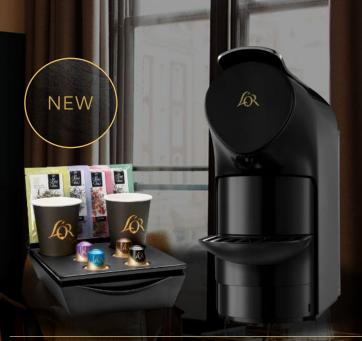

#### A PREMIUM IN ROOM COFFEE EXPERIENCE

- High quality coffee from our L'OR capsules
- Award winning design in piano black with chrome lever
- 1 Two separate outlets for coffee and hot water
- Table tray to nicely present coffee and tea to your guests