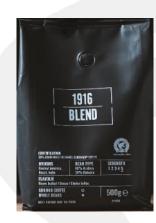

## LINCOLN & YORK

1916 BLEND - 500G

Blend of 80% Arabica and 20% Robusta beans.

The coffees in this blend are sourced from Brazil, Central America, and India. Whilst the Arabica coffees bring sweetness and complexity, naturally processed Robusta is added to give body, and allows the coffee to cut through heavy milk-based drinks.

Roasted dark, this blend is heavy bodied, with cocoa like sweetness and cinder toffee in the finish. RFA certified (30%)