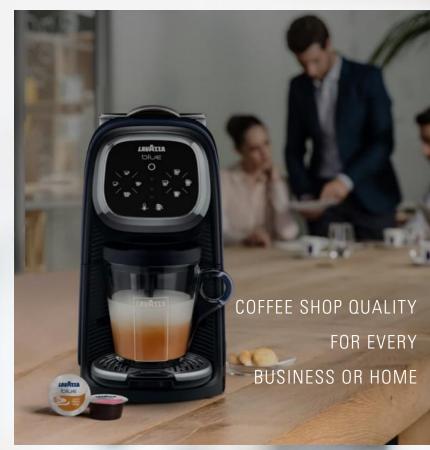

## LAVAZZA BLUE PROFESSIONAL CAPSULE SYSTEM

An intuitive and easy to use machine range, characterised by modern design and premium materials, that allows you to prepare all types of coffee and (fresh) milk recipes touching just 1 button.

Since 1895, four generations of the Lavazza family have devoted their lives to the pursuit of coffee perfection.

Bring the authentic Italian coffee experience into your office or home and let our passion be your pleasure.