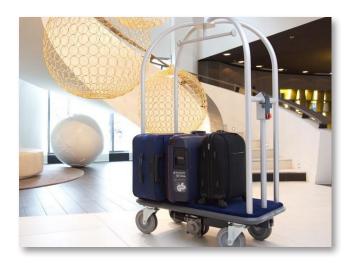

#### **LUGGAGE & CATERING TROLLEYS**

The Aslotel range of lobby and housekeeping equipment combines elegance with functionality. Easy to manoeuvre, ergonomically designed and built with a high quality finish. Some luggage trolley models have the added option of being motorised.