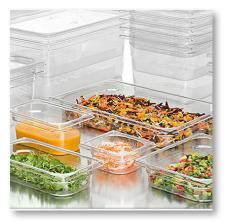

#### FOOD STORAGE

#### **FOOD STORAGE**

Food should always be fresh - the fresher the better as if it had just been picked, baked or bought. Our food storage range will suit all needs whether you require stainless steel, polycarbonate/polypropylene or airtight containers.