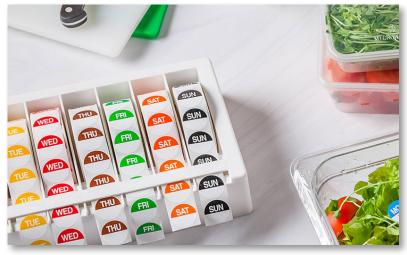

### **FOOD SAFETY & HYGIENE**

FOOD NYDIEMS REGULATIONS 2004
ALL STAFF PLEASE NOTE: PREVENT CROSS CONTAMINATION hand wash on

FOOD SAFETY, ALLERGENS AND DAY OF THE WEEK LABELS

As part of our range, we provide a simple back of house label kit to help you ensure that served food is safe to eat by all customers. Effective food safety labelling helps caterers to maintain a systematic approach to food rotation and correct storage. It is an important part of any food safety management plan.