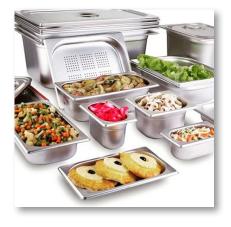

#### **FOOD STORAGE**

Food should always be fresh - the fresher the better as if it had just been picked, baked or bought. Our food storage range will suit all needs whether you require stainless steel, polycarbonate/polypropylene or airtight containers.

#### STORAGE CONTAINERS RANGE