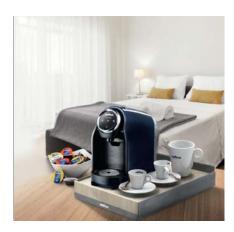

#### **SACHETS & CAPSULES MACHINES**

The Lavazza Blue Classy coffee machine range delivers you the perfect espresso within seconds. Using Lavazza BLUE capsules, this powerful little machine is perfect for offices or hotel bedrooms.

The renewed machine range is able to cover all small and medium locations. An intuitive and easy to use machine range, characterised by modern design and premium materials, that allows you to prepare all types of coffee and (fresh) milk recipes touching just 1 button.

#### IN ROOM ESSENTIALS

Everything you need for your in-room tray - sugar, coffee & chocolate sticks, enveloped tea bags, UHT milk portions, and much more ...