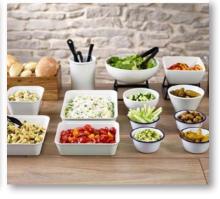

#### FOOD STORAGE

#### **FOOD STORAGE**

Food should always be fresh - the fresher the better as if it had just been picked, baked or bought. Our food storage range will suit all needs whether you require stainless steel, polycarbonate/polypropylene or airtight containers.