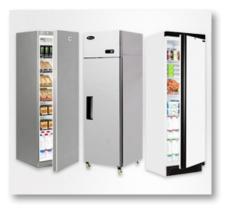

#### **FOOD HANDLING WEAR & EQUIPMENT**

Our extensive range of food preparation products will help you avoid any cross-contamination and ensure all food is correctly labelled, stored and handled. We also offer appropriate food handling equipment and wear to help you maintain the safety and well-being of customers.

Click here to find out more or scan QR code



## CATERING **EQUIPMENT**

Find the perfect application for your kitchen, built-for-purpose products, including pizza ovens, induction hobs and toasters from renowned manufacturers such as Lincat, Angelo Po and Sammic.



#### **COOKING EQUIPMENT**

Combi and convection ovens, hobs, grills, fryers, toasters, microwaves and more...



#### **CATERING APPLIANCES**

Food prep appliances, servery & display, dishwashers, glasswashers







#### **REFRIGERATION**

Fridges, freezers, refrigerated units, ice machines...

#### **CATERING FURNITURE**

Food prep and storage furniture, self service units...

#### **BAR SYSTEMS**

Bar systems, equipment, furniture...

Click here to find out more or scan QR code





## **CATERING** EQUIPMENT

## THE COMBINATION OVEN THAT MULTIPLIES YOUR COOKING OPTIONS

Combistar FX from Angelo Po is the full line of state-ofthe-art combination ovens that guarantees high quality and versatility in cooking together with ease of use and energy savings.

The new functions that allow you to manage simultaneously up to 20 different cooking processes, the innovative accessories to smoke and pasteurise and the self-cleaning function, completely automatic and 100% safe: these are just a few of the opt