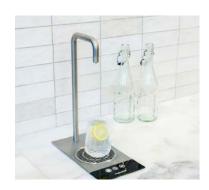

#### C2/C3 WATER TAP SYSTEM borg&overström

HIGH CAPACITY, SUITABLE FOR OFFICE AND HOSPITALITY ENVIRONMMENTS

The C2/C3 water cooler systems bring high-capacity refreshment to any environment. Combining sleek and practical features, this innovative tap system meets demand every time, with a simple pull of the tap levers providing thirstquenching ambient, chilled or sparkling water. Designed for endurance, the fine engineering and quality construction ensures dependable performance at all times. The water coolers deliver an impressive throughput of 80 litres per hour at a consistent chilled temperature, making it the perfect solution for busy environments. It includes a compact under-counter unit which means that it fits discreetly into any space. A refined and simple-to-install ventilation kit is included with this system. There is also a range of optional stainless steel drip trays that can be added to

The appliance is consistently energy-efficient, making it the most logical choice for the pocket and for the planet.