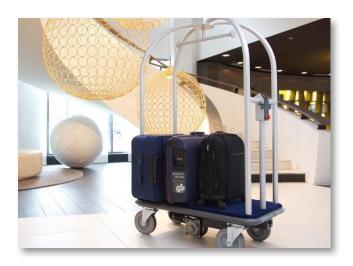

#### **LUGGAGE & CATERING TROLLEYS**

The Aslotel range of lobby and housekeeping equipment combines elegance with functionality. Easy to manoeuvre, ergonomically designed and built with a high quality finish. Some luggage trolley models have the added option of being motorised.