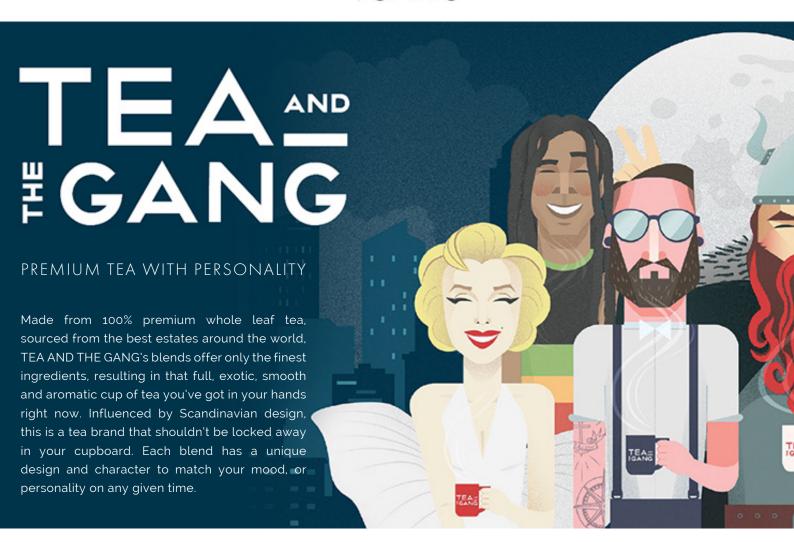

### **TEA** RANGE

## TEA AND FGANG

#### HIGH QUALITY INGREDIENTS

All of Tea and the Gang teas are made from 100% premium whole leaf tea sourced from the best tea estates around the world, hand blended in the UK.

The need for quality raw ingredients is key to ensuring premium taste, hence Tea and the Gang only use suppliers that purchase from the very best estates, thus demanding higher prices.

To minimise any negative effect on environment and local community Tea and the Gang only purchase their teas through an approved supplier. Estates who produce the best quality at the higher prices will constantly be able to reinvest back into the fields, factory and people.

### UNIQUE CHARACTER AND FLAVOUR

Influenced by Scandinavian design, each tea has a unique flavour and character to match your mood or personality, with several blends winning Great Taste 2019 awards. All tea blends are incredibly smooth using only the finest ingredients offering you the best possible cup of tea.