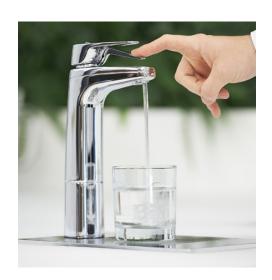

### C2/C3 WATER TAP SYSTEM borg&overström

HIGH CAPACITY, SUITABLE FOR OFFICE AND HOSPITALITY ENVIRONMMENTS

The C2/C3 water cooler systems bring high-capacity refreshment to any environment. Combining sleek and practical features, this innovative tap system meets demand every time, with a simple pull of the tap levers providing thirstquenching ambient, chilled or sparkling water. Designed for endurance, the fine engineering and quality construction ensures dependable performance at all times. The water coolers deliver an impressive throughput of 80 litres per hour at a consistent chilled temperature, making it the perfect solution for busy environments. It includes a compact under-counter unit which means that it fits discreetly into any space. A refined and simple-to-install ventilation kit is included with this system. There is also a range of optional stainless steel drip trays that can be added to

The appliance is consistently energy-efficient, making it the most logical choice for the pocket and for the planet.