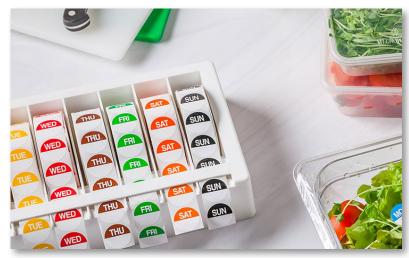

## **FOOD SAFETY & HYGIENE**

FOOD SAFETY, ALLERGENS AND DAY OF THE WEEK LABELS

As part of our range, we provide a simple back of house label kit to help you ensure that served food is safe to eat by all customers. Effective food safety labelling helps caterers to maintain a systematic approach to food rotation and correct storage. It is an important part of any food safety management plan.