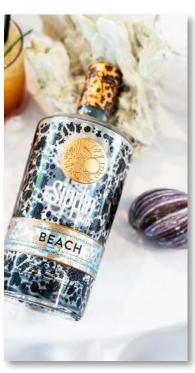

### **DELICIOUS BOTANICAL GINS**

Sippin Gin is a family of specially distilled, completely bespoke, new world style Gins - inspired entirely by exchef Dany Lancaster, and created in Jersey

The Sippin Rhubarb Gin was the first of its kind to be distilled in Jersey. It is a blend of ten specially selected botanicals including liquorice, orris root, angelica root and Jersey's locally grown, finest rhubarb. Uniquely blended with zero per cent sugar, the sweet and slightly perfumed botanicals create a perfectly balanced flavour for the palate.

The family currently consists of five unique flavours including Just Gin, Beach, Rhubarb, Unusual Citrus and Vir-Giin and have been delicately crafted to include local produce.