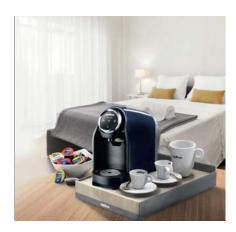

### IN ROOM ESSENTIALS

Everything you need for your in-room tray - sugar, coffee & chocolate sticks, enveloped tea bags, UHT milk portions, and much more ...