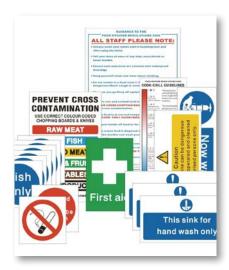

## **FOOD SAFETY & HYGIENE**

FOOD SAFETY, ALLERGENS AND DAY OF THE WEEK LABELS

#### **FOOD SAFETY KIT**

FIRST AID KIT

Food safety and hygiene practices are critical in all food preparation areas and are an integral part of your safety management plan and procedure. Our comprehensive range of products include everything you need to comply with current legislation and recommended best practices, ensuring the safety of your employees and customers.

As part of our range, we provide a simple back of house label kit to help you ensure that served food is safe to eat by all customers. Effective food safety labelling helps caterers to maintain a systematic approach to food rotation and correct storage. It is an important part of any food safety management plan.

#### **FOOD HANDLING WEAR & EQUIPMENT**

Our extensive range of food preparation products will help you avoid any cross-contamination and ensure all food is correctly labelled, stored and handled. We also offer appropriate food handling equipment and wear to help you maintain the safety and well-being of customers.