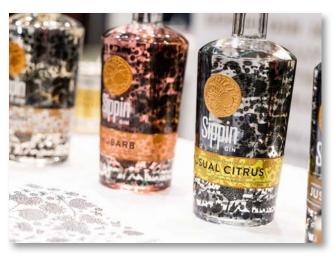

### **DELICIOUS BOTANICAL GINS**

Sippin Gin is a family of specially distilled, completely bespoke, new world style Gins - inspired entirely by exchef Dany Lancaster, and created in Jersey

The Sippin Rhubarb Gin was the first of its kind to be distilled in Jersey. It is a blend of ten specially selected botanicals including liquorice, orris root, angelica root and Jersey's locally grown, finest rhubarb. Uniquely blended with zero per cent sugar, the sweet and slightly perfumed botanicals create a perfectly balanced flavour for the palate.

The family currently consists of five unique flavours including Just Gin, Beach, Rhubarb, Unusual Citrus and Vir-Giin and have been delicately crafted to include local produce.